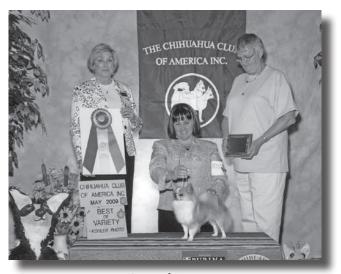

s shown to me and I look forward to seeing them "all grown up".

As I said at the banquet, I feel fronts are your greatest weakness at the moment but must also remark that your

standard calls for "approaching square" and so you must also watch the length of back on your dogs and bitches.

There is nothing more appealing than a Chihuahua with that lovely head, expression, ears and eyes, which moves correctly and stands four-square. What a delight that was to see it in my ring. Thanks once again and perhaps one day I will have the honor again to judge such a wonderful entry.

I also want to thank everyone for their wonderful work putting on a great show! I was honored to be asked to judge one of my favorite breeds!

#### Charlotte Patterson



Best of Breed

Ch. Ayrwen Star Kissed Delight



Best of Variety

Ch. Hilcrofts Legacy In Red

31

# Judge's Critique

felt the overall quality of the Chihuahuas was equal or better than past specialties I have judged.

There were a few with less than perfect bites, some rears that I would not want in my breeding program and some fronts that did not set under the body at all and moved accordingly. It is always disappointing to have picked out your favorite in a class and then find the mouth or rear to be completely unacceptable. But overall I feel we can feel quite proud of our accomplishments. It was a pleasure to judge them.

I judged the Longcoats at the CCofGP Specialty. The winner of the Open Class, Amarantos David owned by Leah M. Getty, Calgary AB, was a lovely fawn colored male with great attitude and movement, beautiful headpi