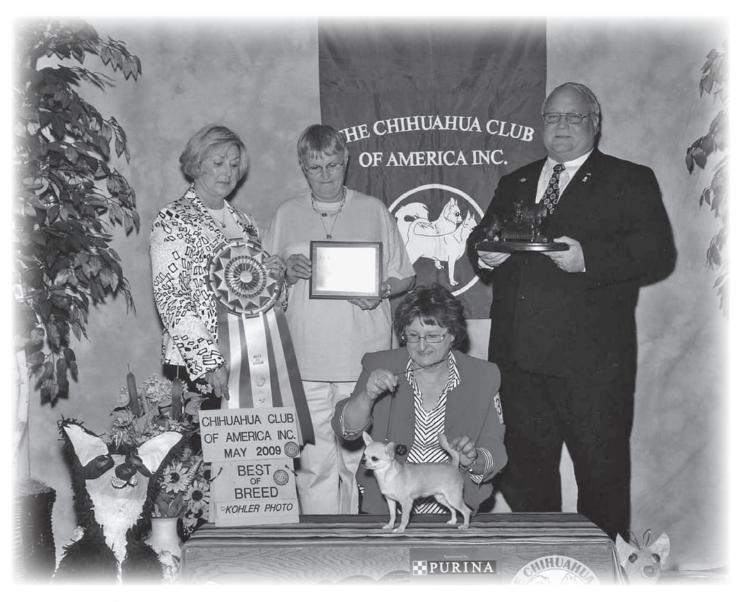

# n the Cover

Ch Ayrwen Star Kissed Delight (DeeDee) is a joy to show. DeeDee has always been breeder-owner-handled.

She finished her championship quickly, with highlights being WB/BW/Best Bred By Show at 2007 Dallas Chi Club Specialty, RWB/Best Bred By Show at the 2007 CCA Rotating Specialty, WB/Best Bred By Show at Michigan Chi Club Spring Specialty, and group placements.

Other career highlights through early May 2009 include:

Westminster KC 2008 Westminster KC 2009 **Best of Breed Spring 2009** 

**Award of Merit Best of Breed** Atlanta Chi Club, Phoenix Chi Club **Best of Breed 2009** Best in Show - all breed **CCA Rotating Specialty** Hutchinson KC, Wichita, KS 4-5-09

Best in Show - all breed

Denton Texas KC, 5-10-09 Thanks to all of you who have given encouragment,

expressed support and otherwise helped us along the way, making you a part of DeeDee's journey. Words can not express our gratitude.