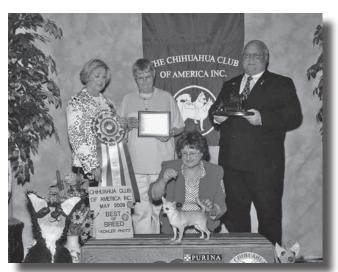

of the breed. There were lots of promising puppies shown to me and I look forward to seeing them "all grown up".

As I said at the banquet, I feel fronts are your greatest weakness at the moment but must also remark that your

standard calls for "approaching square" and so you must also watch the length of back on your dogs and bitches.

There is nothing more appealing than a Chihuahua with that lovely head, expression, ears and eyes, which moves correctly and stands four-square. What a delight that was to see it in my ring. Thanks once again and perhaps one day I will have the honor again to judge such a wonderful entry.

I also want to thank everyone for their wonderful work putting on a great show! I was honored to be asked to judge one of my favorite breeds!

#### Charlotte Patterson



Best of Breed

Ch. Ayrwen Star Kissed Delight



Best of Variety

Ch. Hilcrofts Legacy In Red

31

# Judge's Critique

felt the overall quality of the Chihuahuas was equal or better than past specialties I have judged.

There were a few with less than perfect bites, some rears that I would not want in my breeding program and some fronts that did not set under the body at all and moved accordingly. It is always disappointing to have picked out your favorite in a class and then find the mouth or rear to be completely unacceptable. But overall I feel we can feel quite proud of our accomplishments. It was a pleasure to judge them.

I judged the Longcoats at the CCofGP Specialty. The winner of the Open Class, Amarantos David owned by Leah M. Getty, Calgary AB, was a lovely fawn colored male w