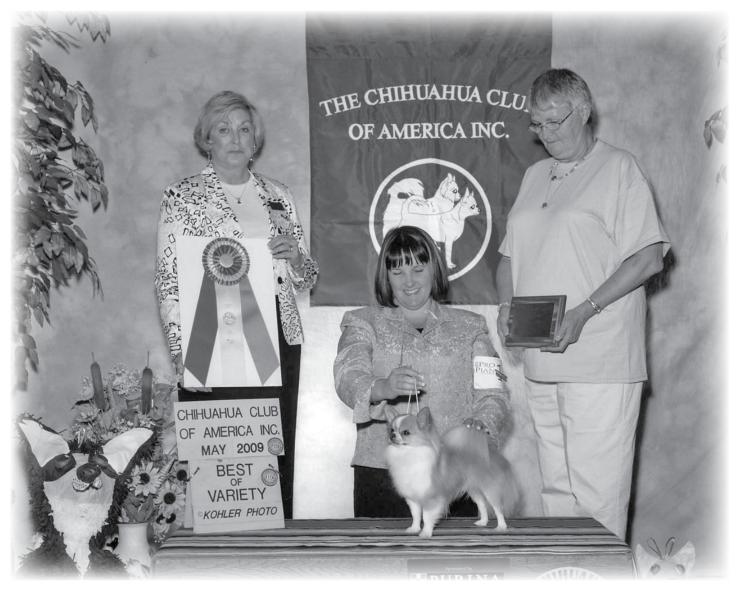

In closing, I would like to welcome

our new *Chi-Chatter* editor, Beverly LaFleur. Thank you for taking on the task; we all wish you the best.

See you in Chicago, Bruce Shirky

Ch Hilcrofts Legacy In Red

Best of Variety 2009 CCA Rotating Specialty

Judge: Mrs. Charlotte Patterson

**Owners: Carol Campbell & Shirley Furtado** 