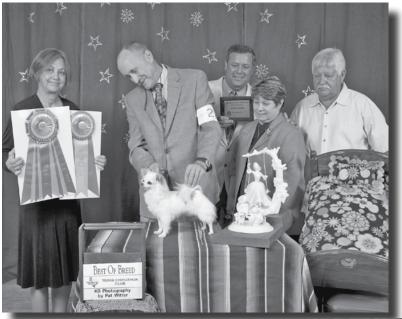

## Guidelines for Submitting Show Results & Photos

- Please submit show results for publication using the approved template/form designed for that purpose; if you don't have the form, just e-mail me at lafleurs.chis@gmail. com and I will send it to you.
- Photos that can be published are as follows: BOV & BOB in both coats, and Best Junior Handler
- Photos submitted must be official show photos from the Specialty being reported, and may not be cropped or digitally altered.
- The member club secretary shall obtain permission from those individuals whose photo will be published before sending the photos.
- Photos can either be e-mailed to lafleurs.chis@gmail.com, or sent regular mail to: