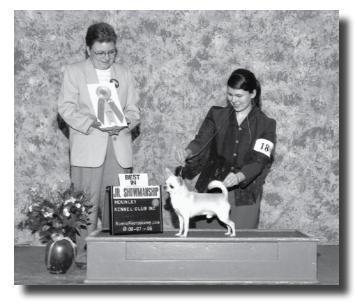

## Guidelines for Submitting Show Results & Photos

- Please submit show results for publication using the approved template/form designed for that purpose; if you don't have the form, just e-mail me at lafleurs.chis@gmail. com and I will send it to you.
- Photos that can be published are as follows: BOV & BOB in both coats, and Best Junior Handler
- Photos submitted must be official show photos from the Specialty being reported, and may not be cropped or digitally altered.
- The member club secretary shall obtain permission from those individuals whose photo will be published before sending the photos.
- Photos can either be e-mailed to lafleurs.chis@gmail.com, or sent regular mail to: