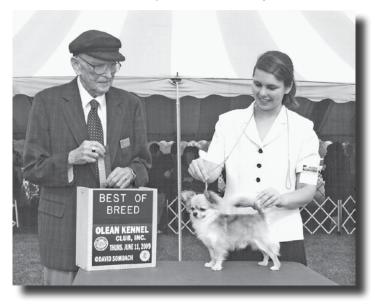

## Guidelines for Submitting Show Results & Photos

- Please submit show results for publication using the approved template/form designed for that purpose; if you don't have the form, just e-mail me at lafleurs.chis@gmail. com and I will send it to you.
- Photos that can be published are as follows: BOV & BOB in both coats, and Best Junior Handler
- Photos submitted must be official show photos from the Specialty being reported, and may not be cropped or digitally altered.
- The member club secretary shall obtain permission from those individuals whose photo will be published before sending the photos.
- Photos can either be e-mailed to lafleurs.chis@gmail.com, or sent regular mail to: