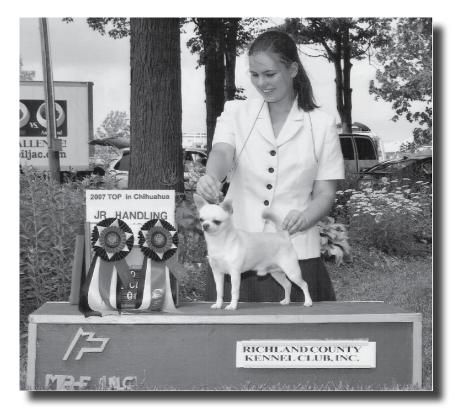

## Guidelines for Submitting Show Results & Photos

- Please submit show results for publication using the approved template/form designed for that purpose; if you don't have the form, just e-mail me at lafleurs.chis@gmail. com and I will send it to you.
- Photos that can be published are as follows: BOV & BOB in both coats, and Best Junior Handler
- Photos submitted must be official show photos from the Specialty being reported, and may not be cropped or digitally altered.
- The member club secretary shall obtain permission from those individuals whose photo will be published before sending the photos.
- Photos can either be e-mailed to lafleurs.chis@gmail.com, or sent regular mail to: