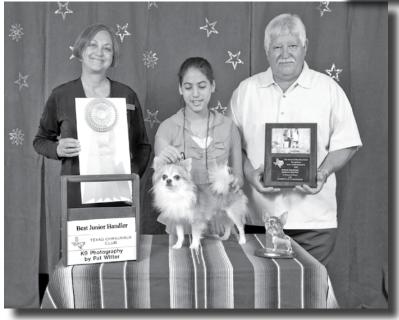

## Guidelines for Submitting Show Results & Photos

- Please submit show results for publication using the approved template/form designed for that purpose; if you don't have the form, just e-mail me at lafleurs.chis@gmail. com and I will send it to you.
- Photos that can be published are as follows: BOV & BOB in both coats, and Best Junior Handler
- Photos submitted must be official show photos from the Specialty being reported, and may not be cropped or digitally altered.
- The member club secretary shall obtain permission from those individuals whose photo will be published before sending the photos.
- Photos can either be e-mailed to lafleurs.chis@gmail.com, or sent regular mail to: