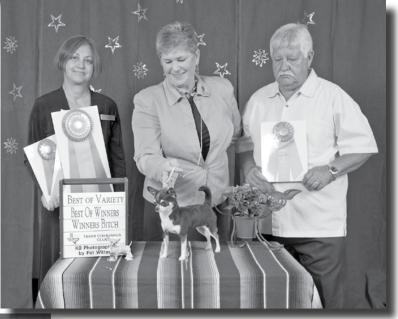

## Guidelines for Submitting Show Results & Photos

- Please submit show results for publication using the approved template/form designed for that purpose; if you don't have the form, just e-mail me at lafleurs.chis@gmail. com and I will send it to you.
- Photos that can be published are as follows: BOV & BOB in both coats, and Best Junior Handler
- Photos submitted must be official show photos from the Specialty being reported, and may not be cropped or digitally altered.
- The member club secretary shall obtain permission from those individuals whose photo will be published before sending the photos.
- Photos can either be e-mailed to lafleurs.chis@gmail.com, or sent regular mail to: