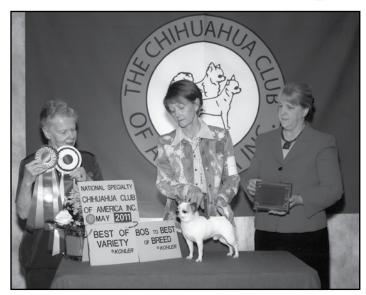

# On The Cover

GCh Rafina Designer Genes

GCh Rafina Designer Genes, "Ross", left for his home in Lima, Peru with his new owner, Jose Alberto Christensen shortly after winning BOV and BOS to BOB at the CCA Spring Rotating National Specialty in California. Previously co-owned by breeder Barbara Pendergrass and Leah Monte, and beautifully handled by Linda George, Ross left the United States as the top ranked male in both breed and all-breed points and #2 overall in both rankings.

It is with great appreciation that we thank judge Pat Larrissey for these wonderful wins, as well as the other judges who have rewarded Ross throughout his career in the states. He is the result of the dedication of Rafina Chihuahuas breeding program, and we hope this fine son of BIS BISS CH Rafina Twist of Fate carries on this tradition with his new owner who admired him long before he took him to his home.

Finally, great thanks also to Armando Angelbello, who showed Ross briefly and added BOB wins before his departure and helped the transition to his new owner go smoothly. We wish Ross and Jose continued success.