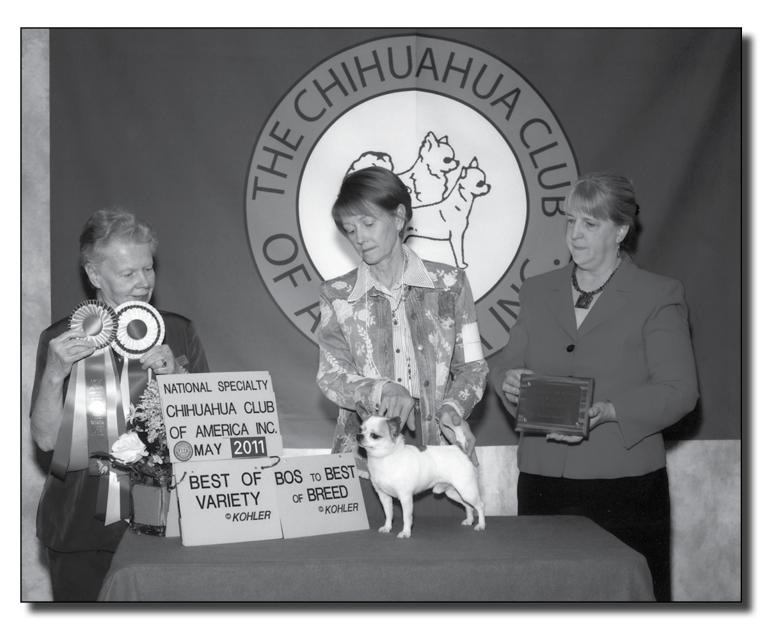

# On The Cover

GCh Rafina Designer Genes

GCh Rafina Designer Genes, "Ross", left for his home in Lima, Peru with his new owner, Jose Alberto Christensen shortly after winning BOV and BOS to BOB at the CCA Spring Rotating National Specialty in California. Previously co-owned by breeder Barbara Pendergrass and Leah Monte, and beautifully handled by Linda George, Ross left the United States as the top ranked male in both breed and all-breed points and #2 overall in both rankings.

It is with great appreciation that we thank judge Pat Larrissey for these wonderful wins, as well as the other judges who have rewarded Ross throughout his career in the states. He is the result of the dedication of Rafina Chihuahuas breeding program, and we hope this fine son of BIS BISS CH Rafina Twist of Fate carries on this tradition with his new owner who admired him long before he took him to his home.

Finally, great thanks also to Armando Angelbello, who showed Ross briefly and added BOB wins before his departure and helped the transition to his new owner go smoothly. We wish Ross and Jose continued success.