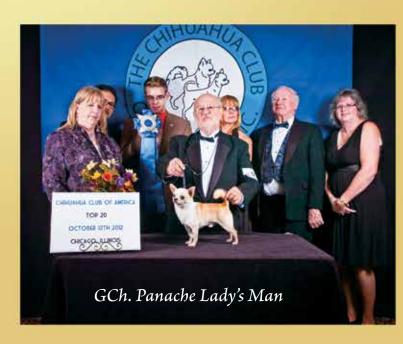

## GCH. Timeless N Cottondale Pink Champagne

CH Timeless N Cottondale Pink Champagne is known by her call name Pinky. She was co-bred by Kyle Potts and Sharon Boyd and co-owned by Don & Sherri Miller & Kyle Potts.

Pinky finished her championship in 4 straight shows with 4 four point majors. She finished her Grand Championship just as quickly and at the tender age of 14 months, she won the Variety at the Nationals under breed authority Edd Bivin. Pinky has never met a stranger and is adored by all who meet her. She exudes the qualities of the breed standard. We are so proud of our girl and look forward to see what the future holds for her.