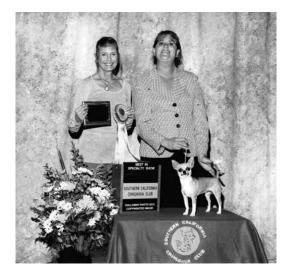

The Chihuahua Club of Greater Milwaukee is pleased to offer a complimentary continental breakfast in the Hospitality Suite Thursday and Friday morning from 6:30am to 8:00am. Muffins, fresh fruit, coffee and orange juice will be available.

The Chihuahua Club of Greater Milwaukee Regional Specialty will begin on Thursday morning, April 25 in the Olympia Center with Puppy and Veteran Sweepstakes and Junior Showmanship competition. Conformation judging will follow Juniors.