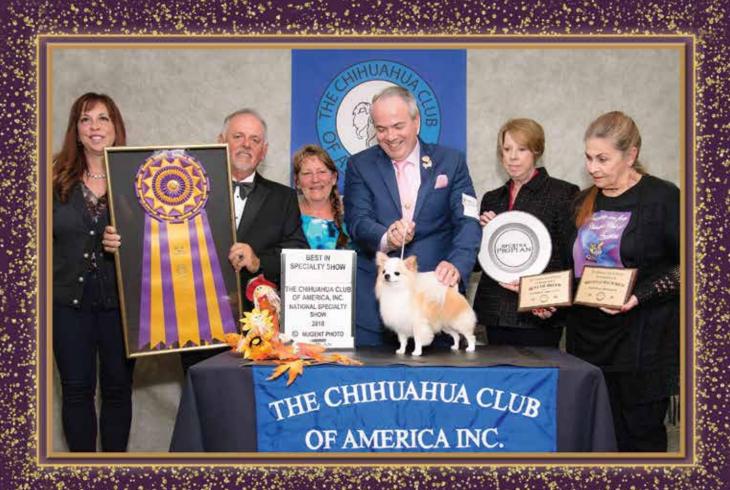

# 2018 CCA NATIONAL SPECIALTY WINNER

**MBIS MBISS GCHP CH H&H HOTROD** 

#### 2018 CCA National Winner - GCHP CH H&H HOTROD

The first time we saw HotRod was the day he won the CCA Top 20. He already had many nice wins but we had not seen him until that night. When we saw HotRod in the ring with Michelle we thought he was so beautiful and voted for him in the People's Choice.

Almost one year later we started talking with Michelle and at the end of 2017 we formed a great team. Since then, HotRod has won several Bests in Show, the Americas and Caribbean Show, Best Of Breed at the World Dog Show and the CCA National! All in one year! He had already won Best of Breed with Michelle at the Westminster KC and at the AKC National Dog Show in Orlando plus many, many BISS.

The scope of HotRod's win record is huge! He will always hold a place in the history of the breed for so many prestigious and important wins around the world.

HotRod doesn't let all his titles go to his head - he is a sweet and a fantastic pet. He loves to sleep on top of the sofa when he's home. We know Michelle misses him and can't wait to have him back but we sure will miss this awesome little man.