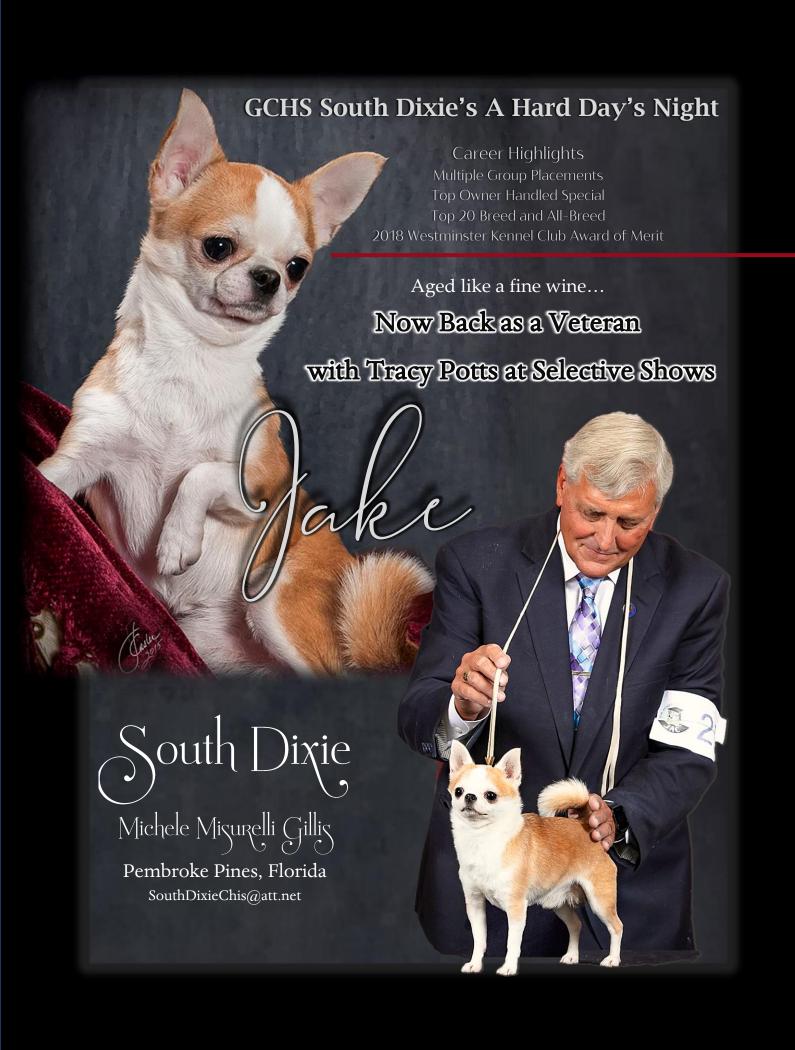

**OS** GCHS CH SOUTH DIXIE'S A HARD DAY'S NIGHT. Dog. Breeder: Owner: Michele Misurelli Gillis. Agent Tracy **Potts** 

**1/RW BPY** CONFETTI'S UNFORGETTABLE SPRING.. Breeder: Paula McSwain. Owner: Sherri Miller. AGENT: Sharon Boyd PHA.

**OS** CH WHEELARKK'S OOPS SHE DID IT AGAIN. Bitch. Breeder: Darleen S Wheelington. Owner: Darleen Wheelington.

**SEL** GCHS CH SOUTH DIXIE'S A HARD DAY'S NIGHT. Dog. Breeder/Owner: Michele Misurelli Gillis.