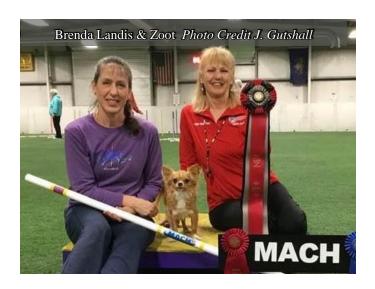

#8 BEVIN TOWELL - Oklahoma

#9 KYLE DUMONT - Arizona

#10 HALEIGH THOMPSON - Nevada

#9

Marilyn Dempsey # ]

Congratulations Juniors! We are so proud of you.

In December of 2020, at the AKC Agility Invitational, four out of the six Chihuahuas competing were bred by me. I am honored by this fact but give all of the credit to their owner-trainer-handlers Brenda Landis and Gale Wise. These ladies have put in countless hours training, competing, and loving their Chihuahuas. I have trained and competed in agility with my Chihuahuas in the past and it really is a labor of love. To train and compete in agility with your Chihuahua strengthens your bond as it requires much time and dedication. The Chihuahuas seem to enjoy it immensely and it is great exercise for both them and their handlers.

#### **Brenda Landis**

Brenda Landis first began competing in TDAA agility with her boys Gonzo the Great, Sarah's Chipper Chico, and Rossmoyne's Rizzo the Renowned. All of whom earned their TDAA championships. She was inspired to try AKC agility because of Gale Wise's success with Magic. Brenda quickly became a force to be reckoned with in the 4" and 8" divisions locally. MACH3 Gonzo is currently still competing at the age of 10 and will be attending the AKC Invitationals for the second time this year.

Brenda's newest competitor MACH Rossmoyne's Little Red Zoot is a joy to watch. He is the fastest Chihuahua in the history of AKC Chihuahua agility. He is ranked #1 in Bad Dog agility's Breed Power 10 with a power score of 13.75. His Jumpers with Weaves yards per second is 5.21 and his Standard yards per second is 4.27. Fellow competitors are often surprised when their Shelties, Cavalier King Charles Spaniels, and Corgis are beaten by a Chihuahua in the very competitive 8" class.