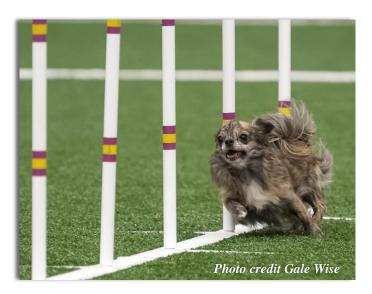

#### **Gale Wise**

Gale Wise is a local Chihuahua agility legend. She first began competing with her Chihuahuas Dixie and Carlos in 2006 and then with their daughters Magic and Honey. Magic attended the AKC Agility Invitational in Florida four times. Magic was the first local Chihuahua to earn a MACH and then because of her tiny size she began jumping 4" and retired with PACH6. Gale is currently competing with MACH8 Rossmoyne's She's a Spicy Girl and PACH6 Rossmoyne's Toot Toot Tootsie. Spicy will be attending the AKC Invitational for the fifth time in 2020. She was # 5 MACH Chihuahua in 2016, # 3 in 2017, # 2 in 2018, number #1 in 2019., and is #2 for 2020. Tootsie has attended the AKC Agility Invitational three times and was the #2 PACH in 2017 and the # 1 in 2018 & 2019.