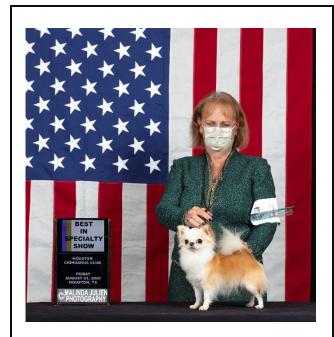

# Lance & Sharon

Finishing Out 2020

Best in Specialty Show Dallas Chihuahua Club

**Multiple Group**Placements

TOP 20
Breed & All Breed

PRESENTED BY: SHARON BOYD, PHA

Bred by Gary Bolding Owned by : Donna & Ricky Bledsoe, Bevin Towell & Luke Norman