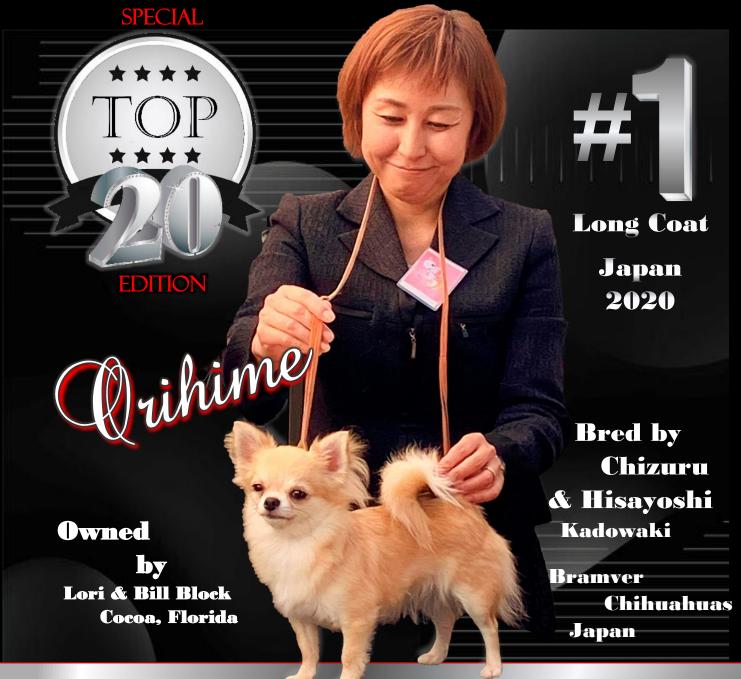

# CHICHATTER

The Official Newsletter of the Chihuahua Club of America

FALL 2020 VOLUME 19 ISSUE 4

JAPAN MULTI BISS SUPREME CH BRAMVER'S ORIHIME

#SMALLINSTATUREBIGINATTITUDE

#### Japan Multi BISS Supreme CH Bramver's Orihime

Orihime has arrived in the U.S. and has already hit the show ring and is on her way to her AKC championship. She is being handled exclusively by Runchana "Dolly" Lertisirisumpun.

Owned by Lori & Bill Block Cocoa, Florida