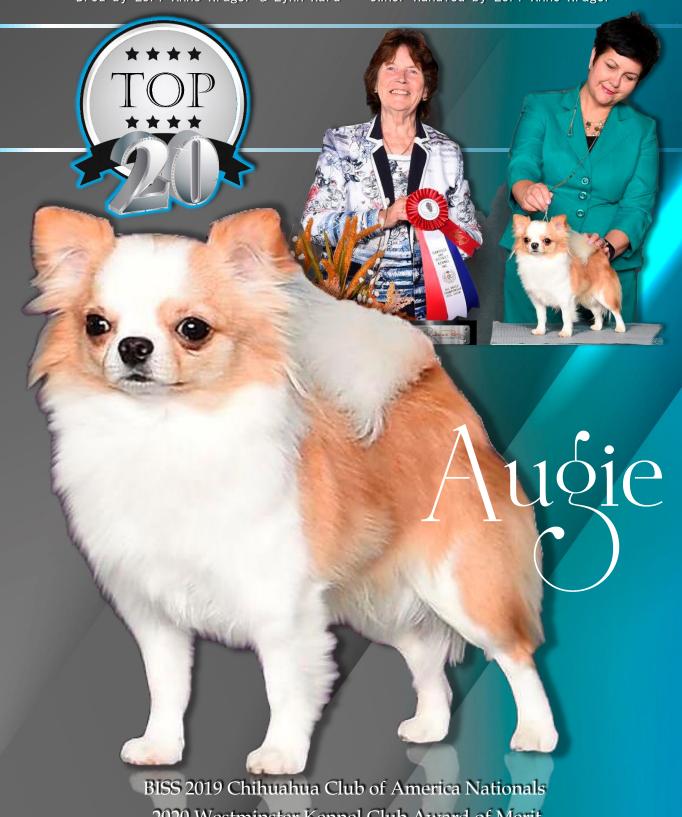

#### BISS AM GCH CAN CH Ardently All Started Groovin'

Bred by Lori Anne Kruger & Lynn Hurd · Owner-Handled by Lori Anne Kruger

BISS 2019 Chihuahua Club of America Natio<mark>nals</mark> 2020 Westminster Kennel Club Award of <mark>Merit</mark> Multiple BISS Wins • Group Placements