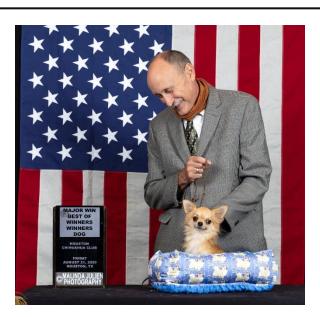

#### LONG COATS

**BOV** GCH CH TIMELESS STELLA BY STARLIGHT AT AERO. BREEDER, OWNER: KYLE POTTS

NOHS BOV, SELECT BITCH CH BORNEMANN MRB BLOWIN' IN THE WIND. BREEDER: CECILLA BOZZO & KATHERINE BORNEMANN.OWNER: KATHERINE BORNEMANN & WILLO BARFIELD

BOS, BETS VETERAN GCHG CH C&M'S FIRE STARTER BREEDER: CONNIE & MACK WILLIAMS. OWNER: CONNIE & MACK WILLIAMS & JOAO MACHADO

SELECT DOG GCH CH BOLDING SIR LANCELOT AT CHEDON. BREEDER: GARY BOLDING. OWNER: DONNA & RICKY BLEDSOE. BEVIN TOWELL. LUKE NORMAN