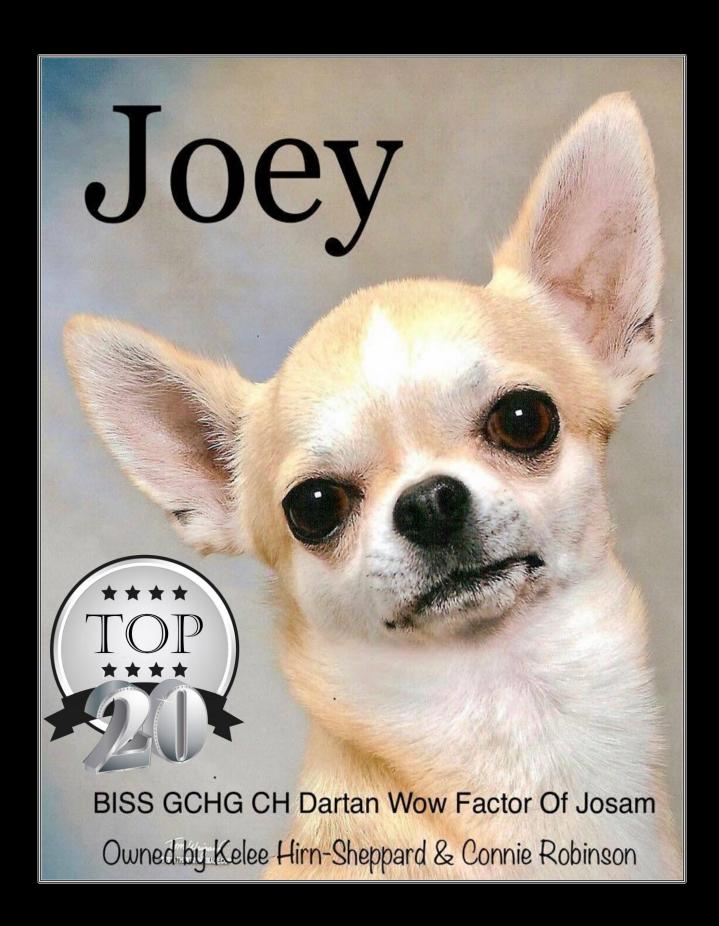

# 2019

OWNERS/BREEDERS:CHIZURU KADOWAKI & HISAYOSHI KADOWAKI (JAPAN/ BRAMVER CHIHUAHUA)

HANDLED BY:RUNCHANA L DEVIEW (DOLLY) EMAIL: tukata26@yahoo.com

Backstage

Ch. Joli's Passing the Buck-L x Ch. Dartan Sparkle Plenty CHIC #138573