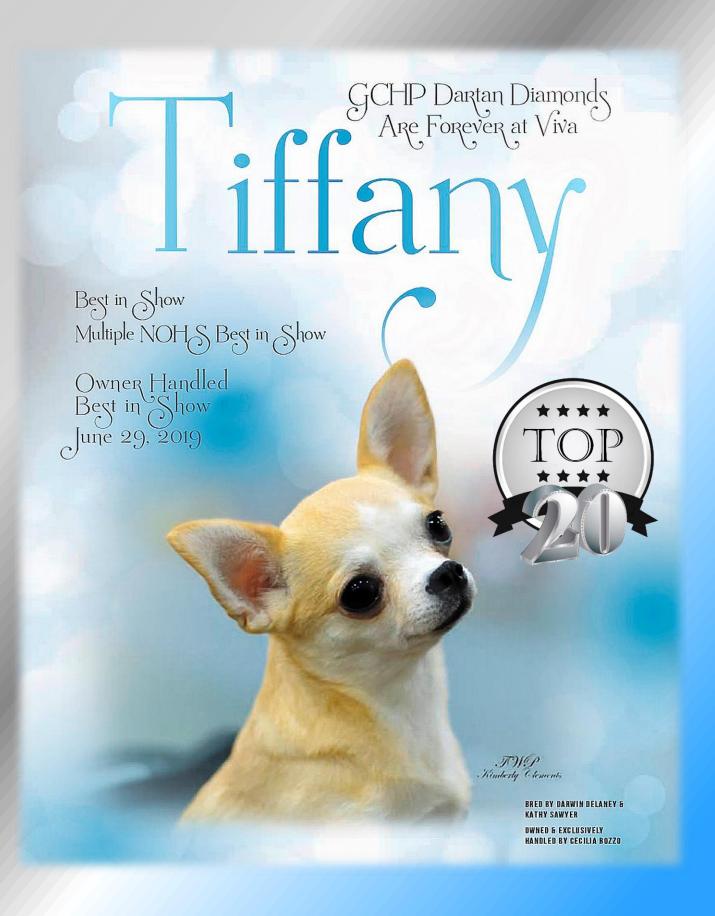

# 2019

OWNERS/BREEDERS:CHIZURU KADOWAKI & HISAYOSHI KADOWAKI (JAPAN/ BRAMVER CHIHUAHUA)

HANDLED BY:RUNCHANA L DEVIEW (DOLLY) EMAIL: tukata26@yahoo.com

Backstage

Ch. Joli's Passing the Buck-L x Ch. Dartan Sparkle Plenty CHIC #138573