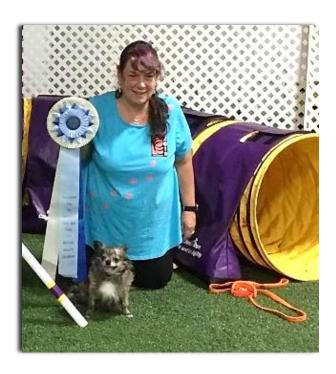

#### **Brenda Landis**

Brenda Landis first began competing in TDAA agility with her boys Gonzo the Great, Sarah's Chipper Chico, and Rossmoyne's Rizzo the Renowned. All of whom earned their TDAA championships. She was inspired to try AKC agility because of Gale Wise's success with Magic. Brenda quickly became a force to be reckoned with in the 4" and 8" divisions locally. MACH3 Gonzo is currently still competing at the age of 10 and will be attending the AKC Invitationals for the second time this year.

"To train and compete in agility with your Chihuahua strengthens your bond as it requires much time and dedication."

PACH2 Chico is now retired. PACH5 Rizzo will be attending the AKC Agility Invitational for the first time as the #1 PACH Chihuahua this year.

Brenda's newest competitor MACH Rossmoyne's Little Red Zoot is a joy to watch. He is the fastest Chihuahua in the history of AKC Chihuahua agility. He is ranked #1 in Bad Dog agility's Breed Power 10 with a power score of 13.75. His Jumpers with Weaves yards per second is 5.21 and his Standard yards per second is 4.27. Fellow competitors are often surprised when their Shelties, Cavalier King Charles Spaniels, and Corgis are beaten by a Chihuahua in the very competitive 8" class.