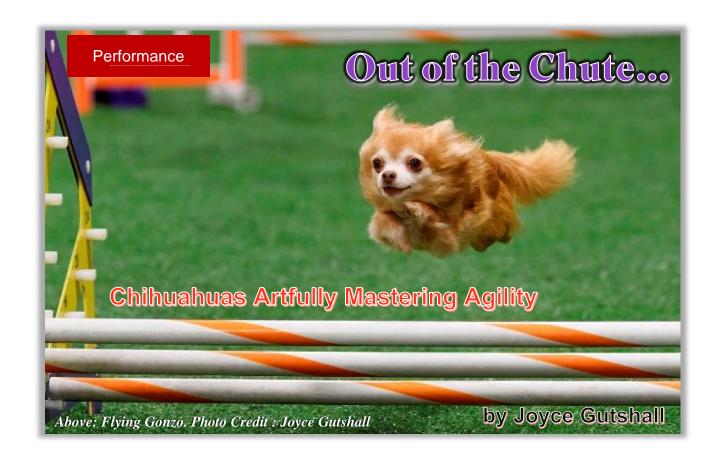

#8 BEVIN TOWELL - Oklahoma

#9 KYLE DUMONT - Arizona

#10 HALEIGH THOMPSON - Nevada

#9

Marilyn Dempsey # ]

Congratulations Juniors! We are so proud of you.

In December of 2020, at the AKC Agility Invitational, four out of the six Chihuahuas competing were bred by me. I am honored by this fact but give all of the credit to their owner-trainer-handlers Brenda Landis and Gale Wise. These ladies have put in countless hours training, competing, and loving their Chihuahuas. I have trained and competed in agility with my Chihuahuas in the past and it really is a labor of love. To train and compete in agility with your Chihuahua strengthens your bond as it requires much time and dedication. The Chihuahuas seem to enjoy it immensely and it is great exercise for both them and their handlers.

I began breeding Chihuahuas primarily as pets in 2002. In 2006 a local young woman inquired about a Chihuahua puppy with which to train and compete in agility. I didn't know much about agility and had never considered Chihuahuas as agility dogs, but I placed a puppy with her and it was the beginning of a new focus in our breeding program. I went to watch Amanda Haws-Nicholson compete with Rossmoyne's Bonita Sonador and was inspired to begin training and competing with some of my own Chihuahuas including Sonja's father Baci, aunt Taffy and cousins Tiffany and Goldilocks. Baci and Taffy both earned their TDAA agility championships and Tiffany and Goldilocks both earned several agility titles. Sonja was the first of many Chihuahuas bred by me to have success in AKC agility.

Above: "Spicy" has earned so many titles, her registered name is longer than the alphabet:

MACH8 Rossmoyne's She's A Spicy Girl RN J\11.XG3 MJS3 MFS TQX T2B3 TKN

MACH (Master Agility Champion) is the highest agility title available through the AKC which Spicy has earned eight times over -MACH8

#### **Brenda Landis**

Brenda Landis first began competing in TDAA agility with her boys Gonzo the Great, Sarah's Chipper Chico, and Rossmoyne's Rizzo the Renowned. All of whom earned their TDAA championships. She was inspired to try AKC agility because of Gale Wise's success with Magic. Brenda quickly became a force to be reckoned with in the 4" and 8" divisions locally. MACH3 Gonzo is currently still competing at the age of 10 and will be attending the AKC Invitationals for the second time this year.