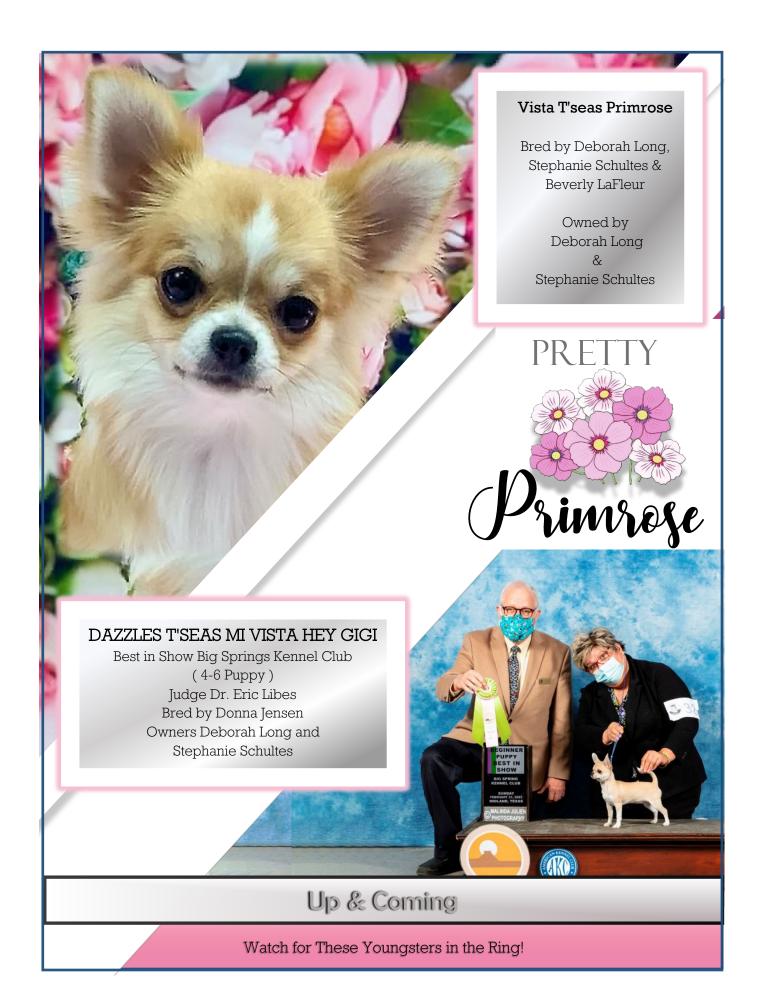

### BISS GCHG CH. Vista Lafleur's Lotus T'seas Mi

Bred by Beverly LaFleur & Stephanie Schultes
Owned by Deborah Long, Beverly LaFleur & Stephanie Schultes

## BISS GCHG CH. Vista Lafleur's Lotus T'seas Mi

Specialty #1 BEST OF OPPOSITE • BEST OWNER HANDLED IN SHOW • Judge Mr. Gary Andersen Specialty #2 BEST OF OPPOSITE VARIETY • BEST OWNER HANDLED VARIETY • Breeder Judge Kristie

Bred by Beverly LaFleur & Stephanie Schultes Owned by Deborah Long, Beverly LaFleur & Stephanie Schultes