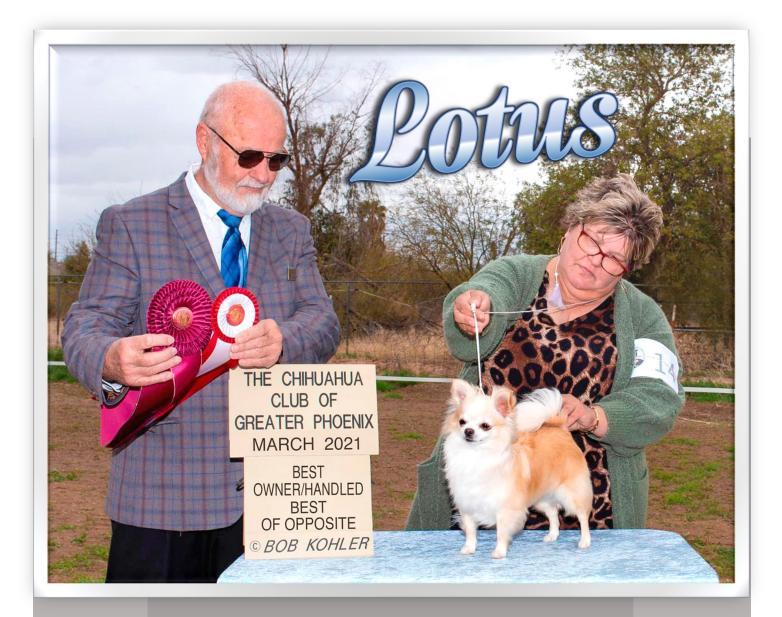

# GCH Bramver's Orohime

Bred by Chizuru & Hisayoshi Kadowaki Owned by Lori & Bill Block Cocoa, Florida

Exclusively Handled by Runchana "Dolly" Lertsirisumpun

Lotus finished last year #8
after only showing till
March 1<sup>st</sup>. Then off she
went to the whelping box to
produce Miss Primrose.

#### 2020 HIGHLIGHTS

PROGRESSIVE BOS BOH OH GROUP 3

WESTMINSTER SELECT BITCH

LOST DUTCHMAN GROUP 2 UNDER JUDGE T CATTERSON