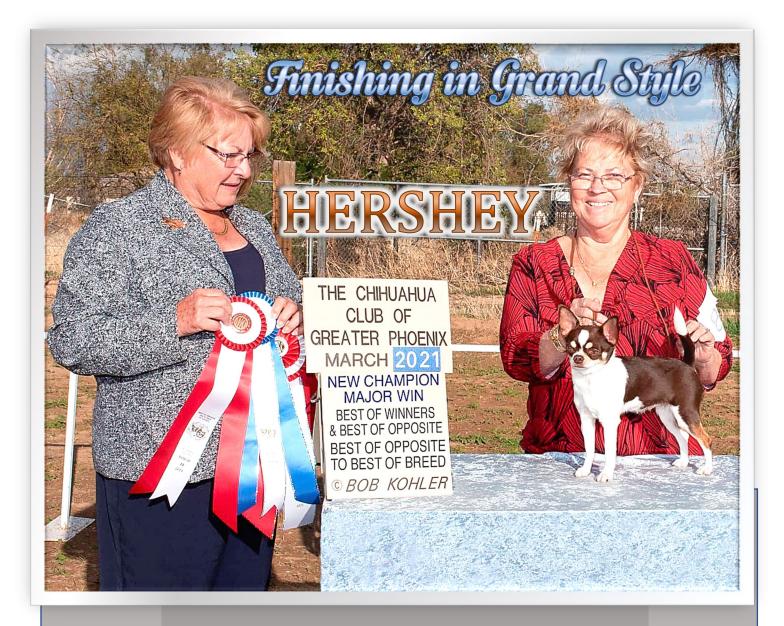

# Antroducing...

# CH T'SEAS MI VISTA S'MORE PC

Hershey finishes her championship at The Chihuahua Club of Greater Phoenix Specialty Show. Hershey wins WB/BOW/BOS for a 5-point major! Then wins BOSS.

Huge thank you to breeder/judge Kristie Wheeler for this wonderful win.

Bred by Connie Cox • Owned by Deborah Long, Stephanie Schultes & Connie Cox

Wins at the Chihuahua Club of Greater Phoenix Specialty Shows