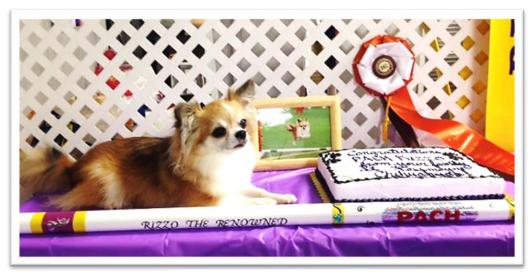

Photo credit: Joyce Gutshall

Rizzo the Renowned #1 Ranked Preferred Chihuahua 2020 AKCAgility Invitational

PACH4 Rossmoyne's Rizzo The Renowned MXP12 MXPC MJP14MJPB2PAX4NFP Owned, trained, and handled by Brenda Landis Bred by Joyce Gutshall