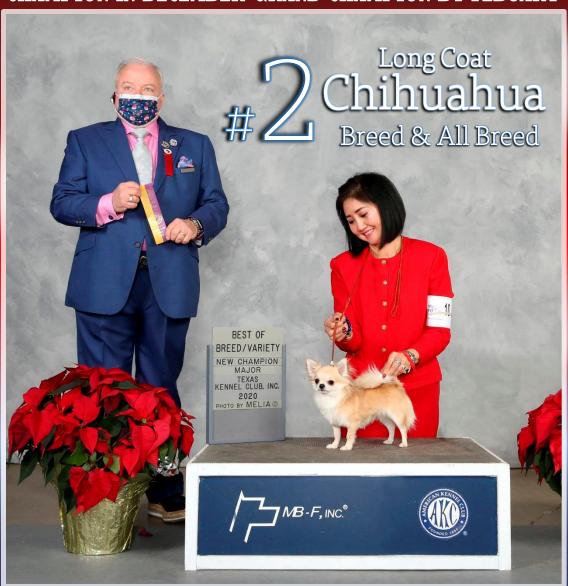

### BISS GCHG CH. Vista Lafleur's Lotus T'seas Mi

Bred by Beverly LaFleur & Stephanie Schultes
Owned by Deborah Long, Beverly LaFleur & Stephanie Schultes

## BISS GCHG CH. Vista Lafleur's Lotus T'seas Mi

Specialty #1 BEST OF OPPOSITE • BEST OWNER HANDLED IN SHOW • Judge Mr. Gary Andersen Specialty #2 BEST OF OPPOSITE VARIETY • BEST OWNER HANDLED VARIETY • Breeder Judge Kristie

Bred by Beverly LaFleur & Stephanie Schultes Owned by Deborah Long, Beverly LaFleur & Stephanie Schultes