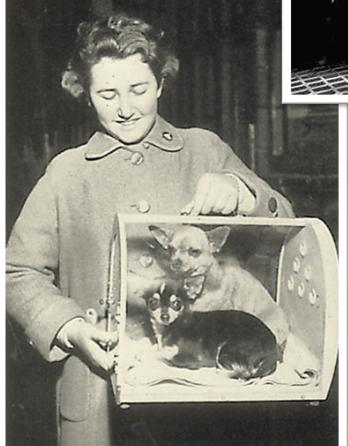

### etsy.com/shop/CorkiesBySteph

Follow us on Instagram, Facebook, Pinterest

Contact us for questions or customization: shoftyzer@yahoo.com

Use coupon code CHICHATTER for 15% off

**Above:** Circa 1940 Chihuahuas on their way to a show in their "display case".