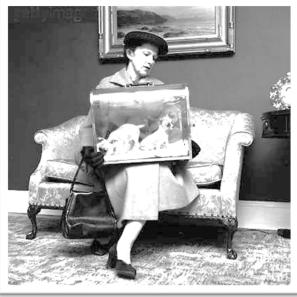

Above: The 1956 Westminster Kennel Club Show Waiting for ring time, owner Ella Abrams of Teaneck, New Jersey keeps Nina Mia Vi in a jar to protect her from drafts.

**Above Circa 1930s,** more show Chihuahuas in a display case ready to go to the show. Even today we shield and protect our Chihuahuas. Not to this extent thou; at least not all of us!