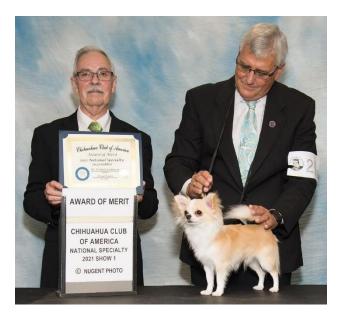

Thank you to breeder judges Mr. Richard Lashbrook BOSV/BOH In SPECIALTY beating Lotus

Miss Linda George AOM

AWARD OF MERIT

CHIHUAHUA CLUB OF AMERICA NATIONAL SPECIALTY 2021 SHOW 2

C NUGENT PHOTO

igi

**CHI-CHATTER 38** 