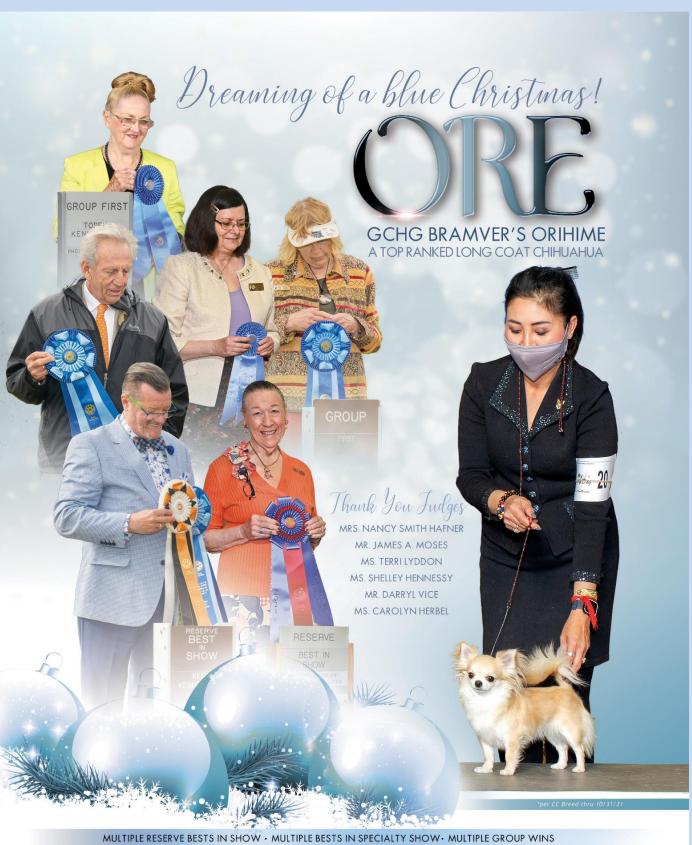

## TOP 20 2019 & 2020

GCHG VISTA LAFLEURS LOTUS TSEAS MI

Mr.Richard Lashbrook Select/Best Owner Handled

Lotus sizzles in NorCal!

WOOFSTOCK GROUP 2 and BOV under Chihuahua specialist Joao Machado Thank you for this incredible honor!