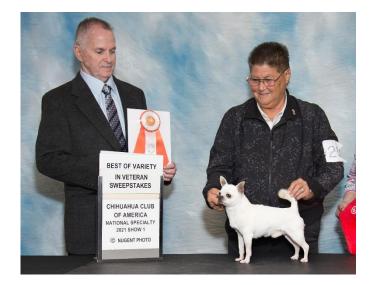

#### VETERANS SWEEPSTAKES

Veteran Sweepstakes Dogs 7 Yrs & Under 9 Yrs .

1/BVS/BSS GCHP CH H&H HOTROD . BREEDER: Michelle Herod. OWNER: Michelle Herod and Todd Harris.

Veteran Sweepstakes Dogs 9 Yrs & Under 11 Yrs .

1 GCHP CH GCHP BK'S WILD ABOUT HARRY. . BREEDER: Barbara K Smith. OWNER: Barbara K Smith.

Veteran Sweepstakes Bitches 7 Yrs & Under 9 Yrs .1/OVS CH FAERIE GARDEN'S MAJESTIC LADY GWENDOLYN. BREEDER: Lori & Helen Lessley OWNER: Linda D Evans.