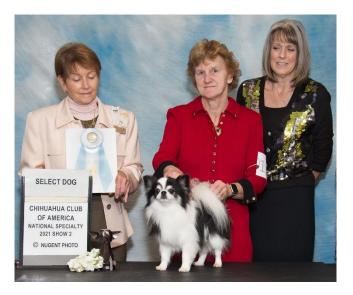

## TOP 20 2019 & 2020

GCHG VISTA LAFLEURS LOTUS TSEAS MI

Mr.Richard Lashbrook Select/Best Owner Handled

Lotus sizzles in NorCal!

WOOFSTOCK GROUP 2 and BOV under Chihuahua specialist Joao Machado Thank you for this incredible honor!