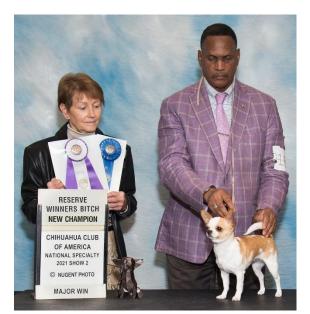

Thank you to breeder judges Mr. Richard Lashbrook BOSV/BOH In SPECIALTY beating Lotus

Miss Linda George AOM

AWARD OF MERIT

CHIHUAHUA CLUB OF AMERICA NATIONAL SPECIALTY 2021 SHOW 2

C NUGENT PHOTO

igi

**CHI-CHATTER 38** 