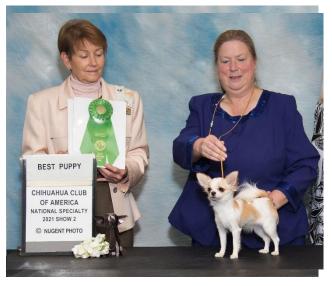

Thank you to breeder judges Mr. Richard Lashbrook BOSV/BOH In SPECIALTY beating Lotus

Miss Linda George AOM

AWARD OF MERIT

CHIHUAHUA CLUB OF AMERICA NATIONAL SPECIALTY 2021 SHOW 2

C NUGENT PHOTO

igi

**CHI-CHATTER 38** 