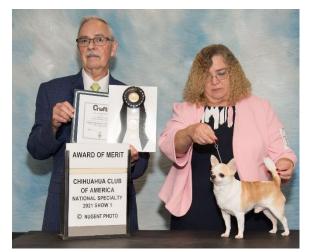

Thank you to breeder judges Mr. Richard Lashbrook BOSV/BOH In SPECIALTY beating Lotus

Miss Linda George AOM

AWARD OF MERIT

CHIHUAHUA CLUB OF AMERICA NATIONAL SPECIALTY 2021 SHOW 2

C NUGENT PHOTO

igi

**CHI-CHATTER 38** 