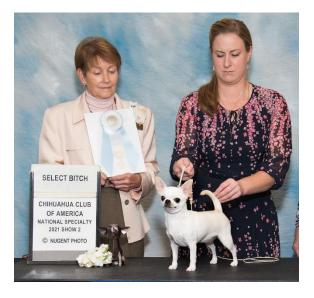

Thank you to breeder judges Mr. Richard Lashbrook BOSV/BOH In SPECIALTY beating Lotus

Miss Linda George AOM

AWARD OF MERIT

CHIHUAHUA CLUB OF AMERICA NATIONAL SPECIALTY 2021 SHOW 2

C NUGENT PHOTO

igi

**CHI-CHATTER 38** 