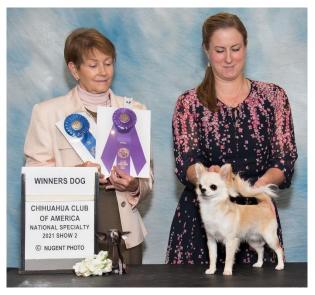

Open Senior .

1/RBJH 600 Ava Engel.60181833004. . Ch CH KNOCKOUT LIAR LIAR. TS357458/01.08/16/2017. Dog. Chihuahuas (Long Coat).Breeder: Rachel K Green Owner: Gina Dattilo,

GCHB CH DAZZLES TSEAS MI VISTA HEY GIGI

Thank you to breeder judges Mr. Richard Lashbrook BOSV/BOH In SPECIALTY beating Lotus

Miss Linda George AOM

AWARD OF MERIT

CHIHUAHUA CLUB OF AMERICA NATIONAL SPECIALTY 2021 SHOW 2

C NUGENT PHOTO

igi

**CHI-CHATTER 38** 