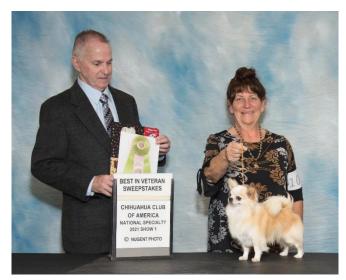

#### VETERANS SWEEPSTAKES

Veteran Sweepstakes Dogs 7 Yrs & Under 9 Yrs .

1/BVS/BSS GCHP CH H&H HOTROD . BREEDER: Michelle Herod. OWNER: Michelle Herod and Todd Harris.

Veteran Sweepstakes Dogs 9 Yrs & Under 11 Yrs .