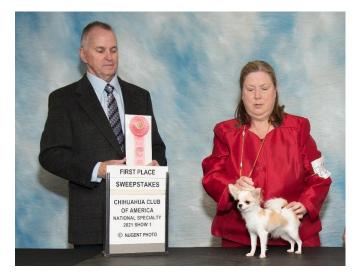

#### Chihuahua Club of America

10/14/2021

SWEEPSTAKES

LONG COAT

JUDGE: Bob Gentile

Puppy Dogs 6 Months & Under 9 Months

1DAZZLES SHAR'S EASY RIDER. BREEDER: Linda Evans & Sandy Hanson & Donna Jensen. OWNER: Sharon S Massad.