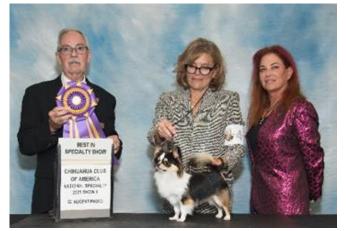

BEST IN SPECIALTY SHOW #1 CH ONELOVE HASHTAG NOT VANILLA BREEDER: Tina Bregman & Grace Sette OWNER: Regina Keiter & Tina Bregman

BEST IN SPECIALTY SHOW #2 GCHP DARTAN DIAMONDS ARE FOREVER AT VIVA BREEDER: Darwin Delaney & Kathy Sawyer OWNER: Cecilia Bozzo

Thank you Judge Rodney Merry!