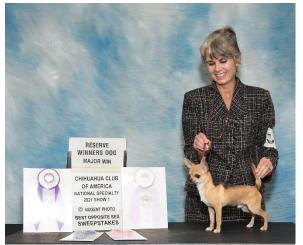

Thank you to breeder judges Mr. Richard Lashbrook BOSV/BOH In SPECIALTY beating Lotus

Miss Linda George AOM

AWARD OF MERIT

CHIHUAHUA CLUB OF AMERICA NATIONAL SPECIALTY 2021 SHOW 2

C NUGENT PHOTO

igi

**CHI-CHATTER 38** 