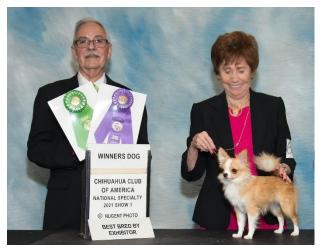

Thank you to breeder judges Mr. Richard Lashbrook BOSV/BOH In SPECIALTY beating Lotus

Miss Linda George AOM

AWARD OF MERIT

CHIHUAHUA CLUB OF AMERICA NATIONAL SPECIALTY 2021 SHOW 2

C NUGENT PHOTO

igi

**CHI-CHATTER 38** 