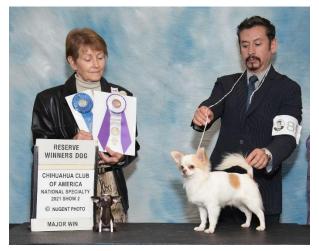

Donna & Richard Bledsoe. OWNER: Kyle & Tracy Potts.

4.JOLI'S HIDDEN VALLEY ON THE MOVE BREEDER: Lisa Knop OWNER: Brenda DiClemente & Anne Dunn & Lisa Knop.

Puppy Dogs 9 Months & Under 12 Months .

1/RW SIR IAN (SANCHEZ). B3801-BM/EX. 12/15/2020. BREEDER: Romulo Sanchez Torres OWNER: Romulo Sanchez Torres.