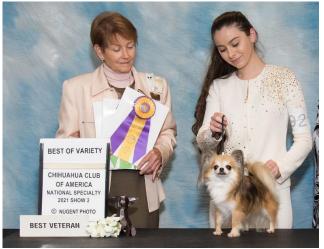

Thank you to breeder judges Mr. Richard Lashbrook BOSV/BOH In SPECIALTY beating Lotus

Miss Linda George AOM

AWARD OF MERIT

CHIHUAHUA CLUB OF AMERICA NATIONAL SPECIALTY 2021 SHOW 2

C NUGENT PHOTO

igi

**CHI-CHATTER 38** 