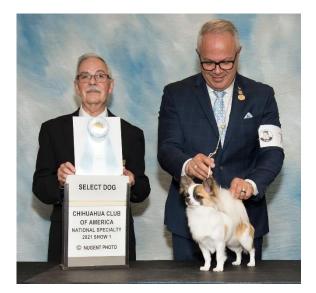

Thank you to breeder judges Mr. Richard Lashbrook BOSV/BOH In SPECIALTY beating Lotus

Miss Linda George AOM

AWARD OF MERIT

CHIHUAHUA CLUB OF AMERICA NATIONAL SPECIALTY 2021 SHOW 2

C NUGENT PHOTO

igi

**CHI-CHATTER 38** 