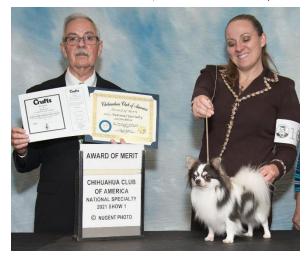

SEL GCHP CH DESTINY'S TO INFINITY AND BEYOND Dog. BREEDER: Lana Bowes & C Brooks. OWNER: Misti Cook & A Parisek & J Parisek.

Award of Merit

AM GCH WEESTAR I'LL REMEMBER YOU. Bitch. BREEDER/OWNER Christie Foulk