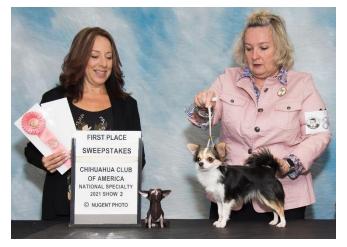

#### Chihuahua Club of America

10/14/2021

SWEEPSTAKES

LONG COAT

JUDGE: Bob Gentile

Puppy Dogs 6 Months & Under 9 Months

1DAZZLES SHAR'S EASY RIDER. BREEDER: Linda Evans & Sandy Hanson & Donna Jensen. OWNER: Sharon S Massad.