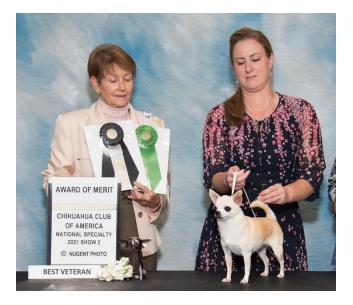

Thank you to breeder judges Mr. Richard Lashbrook BOSV/BOH In SPECIALTY beating Lotus

Miss Linda George AOM

AWARD OF MERIT

CHIHUAHUA CLUB OF AMERICA NATIONAL SPECIALTY 2021 SHOW 2

C NUGENT PHOTO

igi

**CHI-CHATTER 38** 