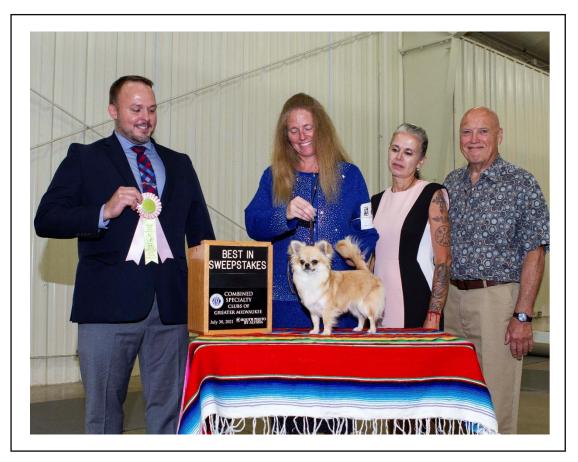

#### SWEEPSTAKES

#### **Sweepstakes Long Coat Winners**

Best long coat in Sweeps VALKYRIE'S VOODOO THAT YOU DO Jeri Johnson

| Best of | GCH CH JEN-JEANS TOPHAT       |
|---------|-------------------------------|
| Variety | LOOK AT ME NOW James Icenogle |

VALKYRIE'S VOODOO THAT YOU DO Jeri Johnson

|                                             | to Best Long in Sweeps BLING<br>ing and Colleen Crame and Bryant          | Select Bitch    | CH PALMETTO'S<br>GOLDENEYE Heidi E.<br>Chiappetta and William<br>Chiappetta |
|---------------------------------------------|---------------------------------------------------------------------------|-----------------|-----------------------------------------------------------------------------|
| Smooth Coat Breed V<br>judge Mr. Richard Po |                                                                           | Best of Winners | IT'S GOLD D'ARETA<br>DARETA Celio Goncalves and<br>Areta Rafaela Teixeira   |
| Best of Variety                             | IT'S GOLD D'ARETA<br>DARETA Celio Goncalves and<br>Areta Rafaela Teixeira | Winners Dog     | IT'S GOLD D'ARETA<br>DARETA Celio Goncalves and                             |
| Best of Opposite<br>Sex                     | GCH CH BLANCH-O'S<br>WARRIOR PRINCESS Christy<br>Collins/Debbie Caponetto | Winners Bitch   | Areta Rafaela Teixeira<br>SANDY'S BABES WIND IN<br>THE WILLOWS AT           |
| Select Dog                                  | GCH CH JEN-JEANS<br>TOPHAT LOOK AT ME                                     |                 | PANACHE H. Craig Leslie                                                     |