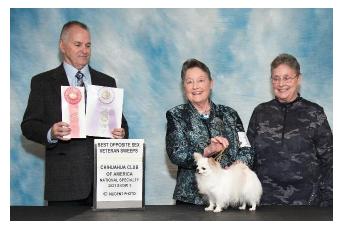

2 . BELLVIEW BUTTERFLY KISSES. BREEDER: Becky L Bell & Teresa West. OWNER: Becky L Bell.

Veteran Sweepstakes Bitches 9 Yrs & Under 11 Yrs

.1/OVS GCH CH CALMONT'S SHOOTING STAR. BREEDER: Sylvia Mattson & Jill Hopper. OWNER: Sylvia Mattson & S Waller Michalsky.