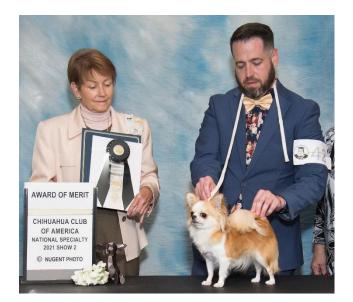

Thank you to breeder judges Mr. Richard Lashbrook BOSV/BOH In SPECIALTY beating Lotus

Miss Linda George AOM

AWARD OF MERIT

CHIHUAHUA CLUB OF AMERICA NATIONAL SPECIALTY 2021 SHOW 2

C NUGENT PHOTO

igi

**CHI-CHATTER 38** 