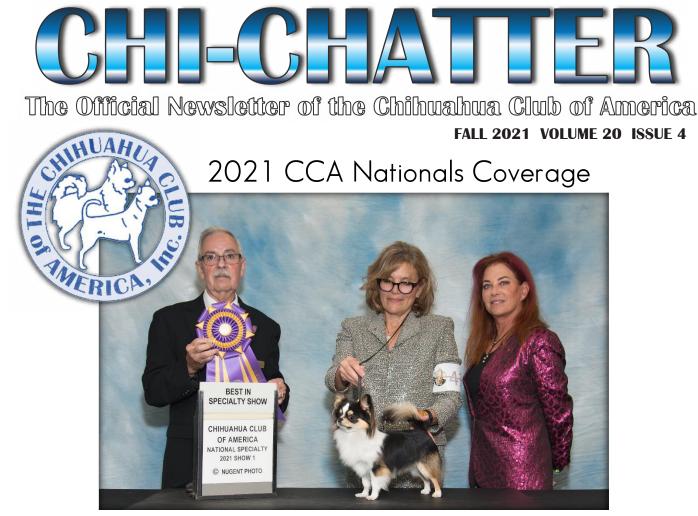

BEST IN SPECIALTY SHOW #1 CH ONELOVE HASHTAG NOT VANILLA BREEDER: Tina Bregman & Grace Sette OWNER: Regina Keiter & Tina Bregman

BEST IN SPECIALTY SHOW #2 GCHP DARTAN DIAMONDS ARE FOREVER AT VIVA BREEDER: Darwin Delaney & Kathy Sawyer OWNER: Cecilia Bozzo

Thank you Judge Rodney Merry!