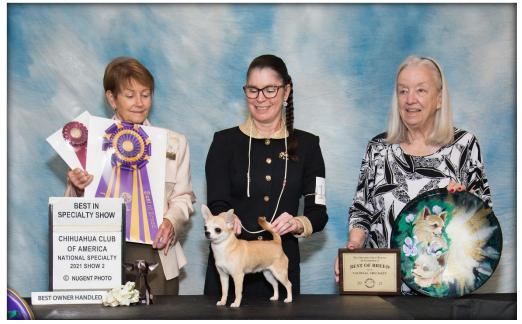

Thank you to breeder judges Mr. Richard Lashbrook BOSV/BOH In SPECIALTY beating Lotus

Miss Linda George AOM

AWARD OF MERIT

CHIHUAHUA CLUB OF AMERICA NATIONAL SPECIALTY 2021 SHOW 2

C NUGENT PHOTO

igi

**CHI-CHATTER 38** 

## TOP 20 2019 & 2020

GCHG VISTA LAFLEURS LOTUS TSEAS MI

Mr.Richard Lashbrook Select/Best Owner Handled

Lotus sizzles in NorCal!

WOOFSTOCK GROUP 2 and BOV under Chihuahua specialist Joao Machado Thank you for this incredible honor!