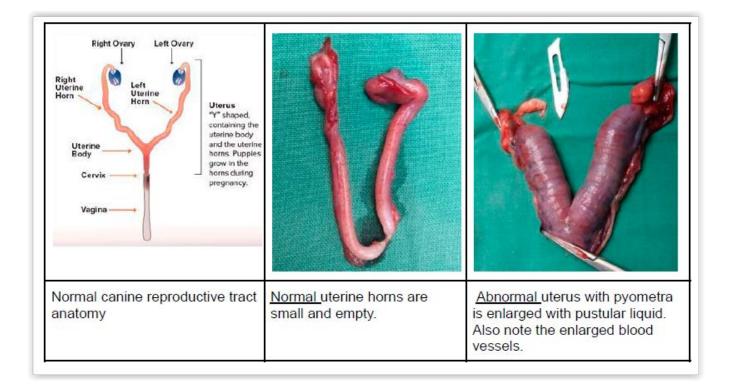

## Dr. Anne Vargo, DVM CHPV

Associate Veterinarian, Certified Hospice Palliative Care Veterinarian Chihuahua Club of Michigan President Chihuahua Club of America Health Committee Chair

Pyometra is a hormonally mediated infection of the uterus, reported primarily in older bitches >5 yr old and occurs about 4-6 weeks after estrus. Pyometra is predisposed by cystic endometrial hyperplasia of the uterine lining with secondary bacterial infection and can lead to life threatening consequences. Prevention of this disease is one of the main reasons for routinely spaying female dogs.

## CAUSES

With each heat cycle, the uterine lining engorges in preparation for pregnancy. Eventually, sometissue becomes excessive or persistent due to the hormone progesterone promoting endometrial growth and glandular secretion. This creates a condition called cystic endometrial hyperplasia. The accumulation of uterine secretions ultimately develop and provide an excellent environment for bacterial growth which can become excessive, leading the entire uterus to fill with pus. Hormonal effects on the uterine tissue accumulate with each heat cycle, which means pyometra is much more common in older females because they have experienced many hormonal cycles. Simply put, older females have increased thickness to their uterine lining predisposing them to bacterial accumulation.

## Understanding **Pyometra**

The uterus can rupture, releasing large amounts of pus and dead tissue into the abdomen. Without treatment, death is inevitable. Prevention of this disease is one of the main reasons for routinely spaying female dogs and administration of exogenous estrogens to prevent pregnancy (ie, "mismate shots") greatly increases the risk of developing pyometra and should be discouraged.

## SIGNS

Classically, the patient is an older intact female and has finished a heat cycle in the previous 30-60 days. A poor appetite, vomiting, excessive drinking and urination, fever, lethargy, and diarrhea are often reported. Abdominal distension can also be noted, as can shock and eventually death. In the more common "open pyometra," the cervix is open and the purulent vaginal discharge with an odor can be apparent. There is also a form called a closed pyometra where the cervix is closed and no discharge can be seen. A closed pyometra often results in a dog with more signs