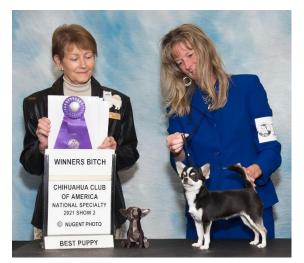

Thank you to breeder judges Mr. Richard Lashbrook BOSV/BOH In SPECIALTY beating Lotus

Miss Linda George AOM

AWARD OF MERIT

CHIHUAHUA CLUB OF AMERICA NATIONAL SPECIALTY 2021 SHOW 2

C NUGENT PHOTO

igi

**CHI-CHATTER 38** 