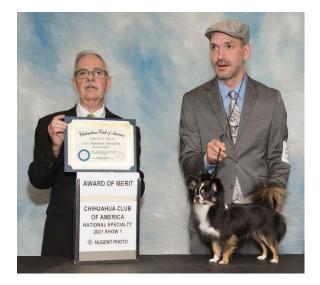

Thank you to breeder judges Mr. Richard Lashbrook BOSV/BOH In SPECIALTY beating Lotus

Miss Linda George AOM

AWARD OF MERIT

CHIHUAHUA CLUB OF AMERICA NATIONAL SPECIALTY 2021 SHOW 2

C NUGENT PHOTO

igi

**CHI-CHATTER 38** 