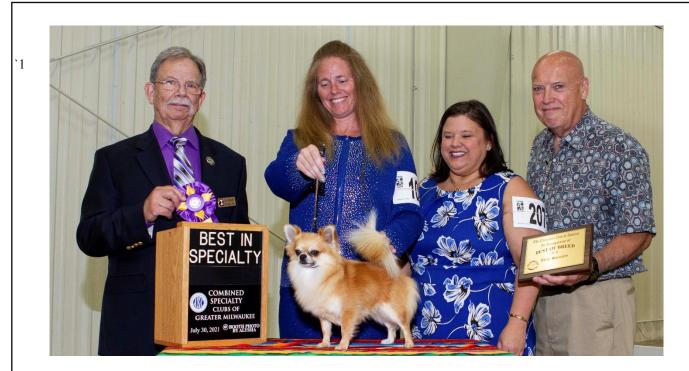

# SPECIALTY SHOW RESULTS

The Chihuahua Club of Greater Milwaukee held our two specialties on July 30, 2021. BISS Show #1was GCH CH IMPROV 'N JEMS GRIDIRON GANGSTER owned by Christy Collins/Jessica Simon/Amy Bray with Best of Opposite Sex to Best of breed in Specialty Show to CH TRUE SHOT'S GLAMOUR AND GRITS owned by Andrea Carter. Best of breed in Specialty Show #2 was IT'S GOLD D'ARETA DARETA owned by Celio Goncalves and Areta Rafaela Teixeira, with Best of Opposite Sex to Best of breed in Specialty Show awarded to GCH CH BLANCH-O'S WARRIOR PRINCESS owned by Christy Collins/Debbie Caponetto. Best Junior in Show 1 under Dr. John Ioia was Bryant Janetzke, showing King's Fashionista. Best Junior handler in show 2 under Mr. Richard Powell was Conner Kelley, showing Baby Chi Chi Bling CGC TKN. Congratulations to all exhibitors.

#### Long Coat Breed Winners under judge John Ioia-Show 1

| under judge John Ioia-Show 1 |                    |                                                                                                         | Best of          | GCH CH BLANCH-O'S WARRIOR                                                 |  |
|------------------------------|--------------------|---------------------------------------------------------------------------------------------------------|------------------|---------------------------------------------------------------------------|--|
|                              | Best of<br>Variety | of GCH CH IMPROV 'N JEMS Oppos<br>ty GRIDIRON GANGSTER Christy<br>Collins/Jessica Simon/Amy Bray Select | Opposite Sex     | PRINCESS Christy Collins/Debbie<br>Caponetto                              |  |
|                              | Best of            |                                                                                                         | Select Dog       | GCH CH JEMS CHICAGO FIRE<br>Jessica Simon                                 |  |
|                              | Opposite<br>Sex    | GRITS Andrea Carter                                                                                     | Select Bitch     | CH PALMETTO'S<br>GOLDENEYE Heidi E. Chiappetta                            |  |
|                              | Select Dog         | CH LOUCAN'S STIR FRIED<br>TOFU Racheal Lynn Miller                                                      | Best of          | and William Chiappetta<br>IT'S GOLD D'ARETA                               |  |
|                              | Best of<br>Winners | KING'S FASHIONISTA Kimberly<br>Bling/Colleen Cramer/Bryant Janetzke                                     | Winners          | DARETA Celio Goncalves and Areta<br>Rafaela Teixeira                      |  |
|                              | Winners<br>Dog     | BLING CROSBY Kimberly<br>Bling/Colleen Cramer/Bryant Janetske                                           | Winners Dog      | IT'S GOLD D'ARETA<br>DARETA Celio Goncalves and Areta<br>Rafaela Teixeira |  |
|                              | Winners<br>Bitch   | KING'S FASHIONISTA Kimberly<br>Bling/Colleen Cramer/Bryant Janetzke                                     | Winners<br>Bitch | SANDY'S BABES WIND IN THE<br>WILLOWS AT PANACHE H. Craig<br>Leslie        |  |
|                              |                    |                                                                                                         |                  |                                                                           |  |

#### Long Coat Breed Winners judge Mr. Richard Powell for Show 2

Best of CH LOUCAN'S STIR FRIED Variety TOFU Racheal Miller

Best ofCH TRUE SHOT'SOppositeGLAMOUR AND GRITSSexAndrea Carter

Select Dog GCHB CH LONE PINE'S E PLURIBUS UNUM D'OUACHITAH Heidi Chiappetta