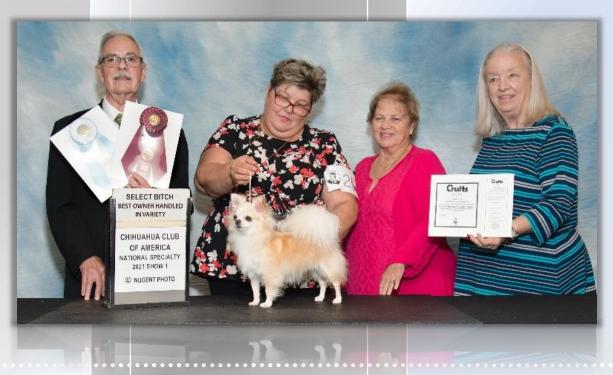

Thank you to breeder judges Mr. Richard Lashbrook BOSV/BOH In SPECIALTY beating Lotus

Miss Linda George AOM

AWARD OF MERIT

CHIHUAHUA CLUB OF AMERICA NATIONAL SPECIALTY 2021 SHOW 2

C NUGENT PHOTO

igi

**CHI-CHATTER 38** 