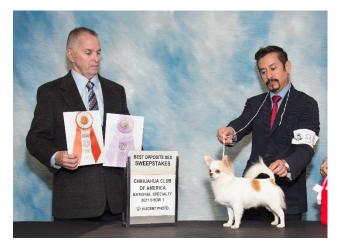

#### SWEEPSTAKES

#### SWEEPSTAKES CHIHUAHUAS (SMOOTH COAT)

JUDGE: Bob Gentile

1/OVS VALKYRIE'S WELCOME TO THE CARNIVAL BREEDER: Jeri Johnson OWNER: Jeri Johnson.

2 DESTINY'S SMOOTH TALKER. BREEDER: Lana Bowes \$ Chanel Brooks OWNER: Lana Bowes & Stephanie Van Gilder.