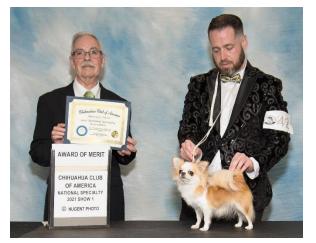

SEL GCHP CH DESTINY'S TO INFINITY AND BEYOND Dog. BREEDER: Lana Bowes & C Brooks. OWNER: Misti Cook & A Parisek & J Parisek.

Award of Merit

AM GCH WEESTAR I'LL REMEMBER YOU. Bitch. BREEDER/OWNER Christie Foulk