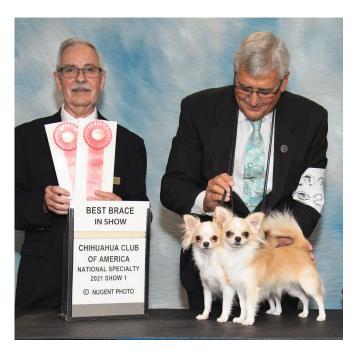

## Brace 1st Dog Brace

1/BBR CH TIMELESS BELLA. Bitch. BREEDER: Kyle & Tracy Potts. OWNER: Kyle & Tracy Potts & Denise Tatro.

CH TIMELESS NOW YOU SEE ME. BREEDER: Kyle and Tracy Potts. OWNER: Harold Tatro and Denise Tatro.

1/BBR CH TIMELESS BELLA . Bitch. BREEDER: Kyle & Tracy Potts. OWNER: Kyle & Tracy Potts & Denise Tatro.

CH TIMELESS NOW YOU SEE ME. TS480439/03. Dog. BREEDER: Kyle and Tracy Potts . OWNER: Harold Tatro and Denise Tatro.

Brace 1st Dog Brace.

1.WAWA FAMILY DIAMONDS IN THE SKY. Bitch. BREEDER: BETTY DUREN.OWNER: Betty Duren.

CH WAWA FAMILY PENNY OF THE STARZ. Bitch. BREEDER: BETTY DUREN. OWNER: Betty Duren.

CCA deeply appreciates everyone's efforts in making this year's Nationals a success. Our showchair Connie Williams did a a fabulous job organizing everything and is a genius at negotiating with the hotel! And not forgetting her co-chair Joao Machado Belinda McCoromick and the raffle Stephanie Schultes Trophies Kara Gordon & Michelle Brislin -Top 20, Annette & Annalisa -Catalogs and Information Table Racheal Miller -Welcome Bags and Hospitality Debbie Long - Paid Seating Lo Wolfson & Donna Bledsoe RV's Heather Bondra & Pam Pomeroy Raffle Tickets and Raffle