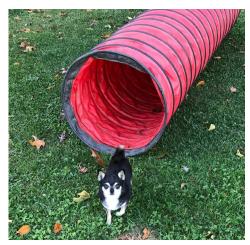

## City of Industry, California

To be held in conjunction with the Conejo Kennel Club

FUN! SUN! RAFFLE! CHIHUAHUAS!

**CHI-CHATTER 10** 

PERFORMANCE

Jut of the Chute

**Backyard Agility** 

I have found that tunnels are one of my Chihuahuas favorite obstacles and professional grade TDAA size tunnels were one of my first major agility purchases. I leave them outside year round and they have lasted over fifteen years now. I consider them to be money well spent.

You may already have a children's play tunnel or a cat tunnel to send your Chihuahua through. You can also start with a cardboard box or plastic barrel. You can teach your dog to go around a cone, flowerpot, chair or whatever to lay the foundation for sending to jumps. A shower curtain rod and 2 small boxes makes a great practice jump.