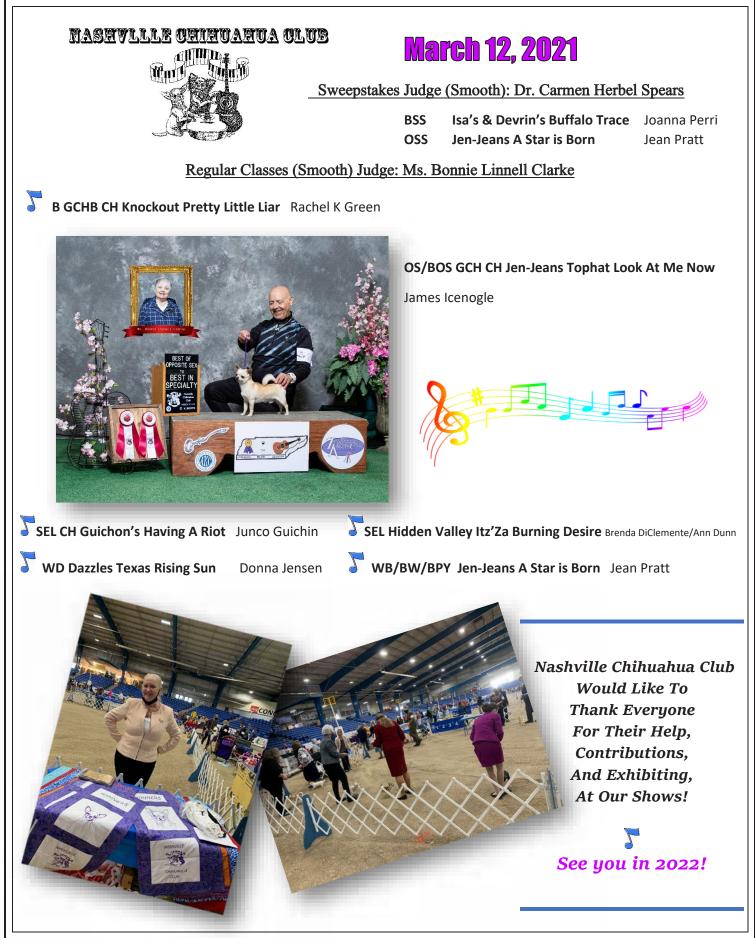

For taking such gorgeous photos at the show and sharing them with us! You really saved the day as we didn't receive any other candid photos! Chihuahua Club of America Show #2

10/16/2021

SWEEPSTAKES CHIHUAHUAS (SMOOTH COAT)

JUDGE: Gina Schag

## Puppy Dogs 6 Months & Under 9 Months

1/OSS/OVS VALKYRIE'S WELCOME TO THE CARNIVAL . BREEDER: Jeri Johnson. OWNER: Jeri Johnson.

2. DESTINY'S SMOOTH TALKER. BREEDER: Lana Bowes \$ Chanel Brooks. . OWNER: Lana Bowes & Stephanie Van Gilder.