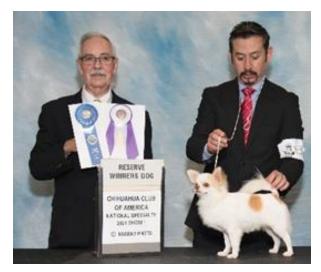

Donna & Richard Bledsoe. OWNER: Kyle & Tracy Potts.

4.JOLI'S HIDDEN VALLEY ON THE MOVE BREEDER: Lisa Knop OWNER: Brenda DiClemente & Anne Dunn & Lisa Knop.

Puppy Dogs 9 Months & Under 12 Months .

1/RW SIR IAN (SANCHEZ). B3801-BM/EX. 12/15/2020. BREEDER: Romulo Sanchez Torres OWNER: Romulo Sanchez Torres.