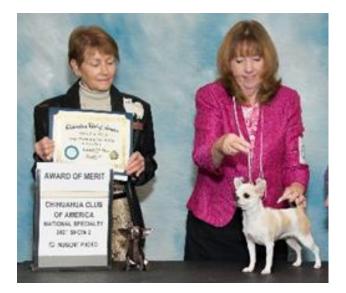

## Award of Merit

AM CH TIMELESS NOW YOU SEE ME. Dog. BREEDER: Kyle and Tracy Potts. OWNER: Harold Tatro and Denise Tatro

AM GCH SETTE'S TO THE MOON AND BACK AT ONE LOVE. BREEDER: Grace Sette. OWNER: Tina Bregman & Grace Sette.