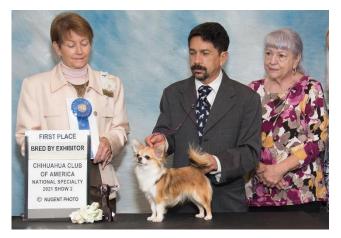

#### Chihuahua Club of America

10/14/2021

SWEEPSTAKES

LONG COAT

JUDGE: Bob Gentile

Puppy Dogs 6 Months & Under 9 Months

1DAZZLES SHAR'S EASY RIDER. BREEDER: Linda Evans & Sandy Hanson & Donna Jensen. OWNER: Sharon S Massad.