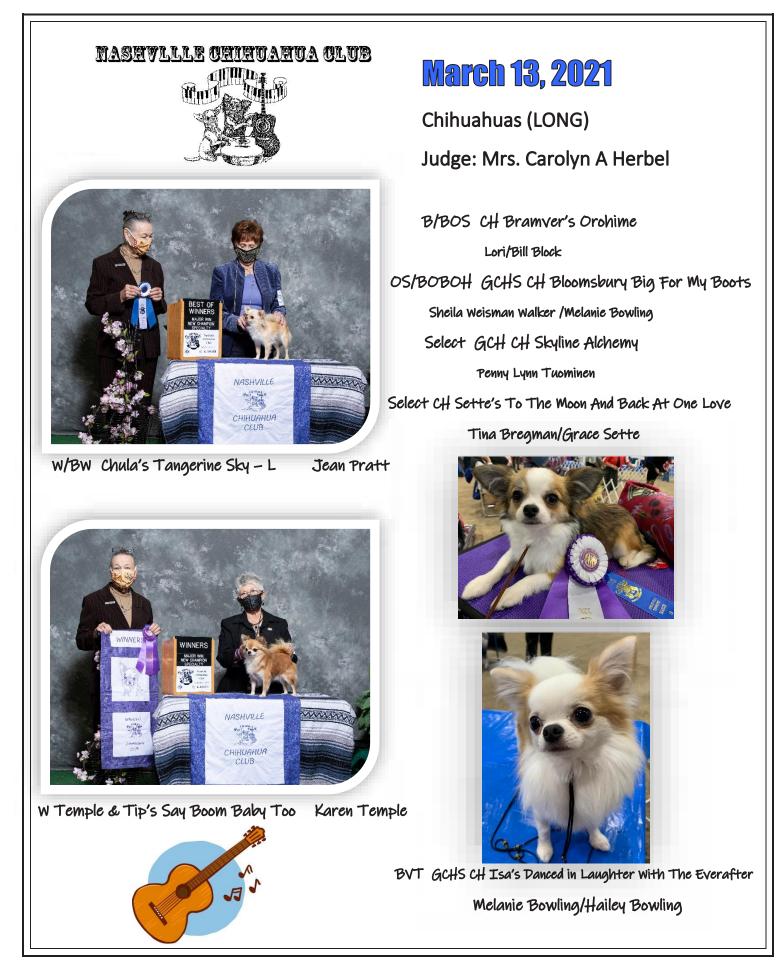

WD Rambling Starz Candy Man Betty Stallard

WB/BW/BBY Skyline Such Conceit Penny Lynn Tuominen

# March 13, 2021

Chihuahuas (Smooth) Judge: Mrs. Carolyn A Herbel

B/BOBOH/BV GCH CH Jen-Jeans topHat Look At me Now James Icenogle

W/OS Joli Steel Magnolia At Rock U Shanon E Sanders/Lisa Knop Select CH Guichon's Having A Riot Junko Guichon Select CH Windsong & Isa's More Than A Feeling

Kim Wertmuth

W/BW/BBY Sunrize Let The Thunder Roll Jessy S. Bechert/Phylis J. Bechert