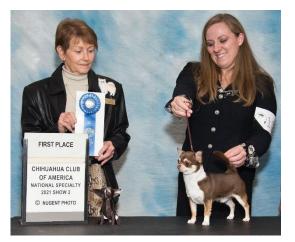

Thank you to breeder judges Mr. Richard Lashbrook BOSV/BOH In SPECIALTY beating Lotus

Miss Linda George AOM

AWARD OF MERIT

CHIHUAHUA CLUB OF AMERICA NATIONAL SPECIALTY 2021 SHOW 2

C NUGENT PHOTO

igi

**CHI-CHATTER 38** 