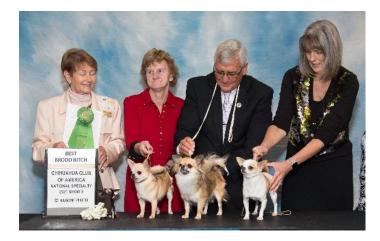

## Brood Bitch.

1 BBB GCH CH CHEDON'S HERSHEYS KANDY KISSES. Bitch. BREEDER OWNER: Ricky Bledsoe & Donna Bledsoe.

Brood Bitch .

1. GCH CH CHEDON'S HERSHEYS KANDY KISSES. TS351314/01. 07/08/2017. Bitch. BREEDER: Ricky Bledsoe & Donna Bledsoe. By Phareview Silent Screen-Karousel Here Lizzy Lizzy. OWNER: Donna Bledsoe & Richard Bledsoe.