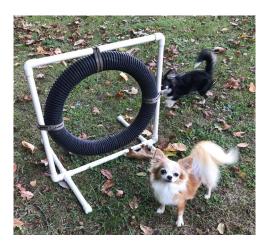

## City of Industry, California

To be held in conjunction with the Conejo Kennel Club

FUN! SUN! RAFFLE! CHIHUAHUAS!

**CHI-CHATTER 10** 

PERFORMANCE

Jut of the Chute

**Backyard Agility** 

I have found that tunnels are one of my Chihuahuas favorite obstacles and professional grade TDAA size tunnels were one of my first major agility purchases. I leave them outside year round and they have lasted over fifteen years now. I consider them to be money well spent.

When I started agility training in my backyard my husband made me jumps out of PVC pipe. I began A-frame training with a small folding table which I was able to fold into a triangle and cover with a rug to make it non-slip. My Chihuahuas loved it and it helped them to master a full size Aframe one day. Something as simple as walking on a board is the precursor to doing a dog walk, but learning to walk the board can be your final goal too. A large piece of plywood with a board or small log under it can serve as your "teeter". Keep it really low and that gets them use to walking on something that tips as they walk across it. You can do as much or as little as you'd like with your Chihuahua. Whatever you do will be rewarding for you both.

You may already have a children's play tunnel or a cat tunnel to send your Chihuahua through. You can also start with a cardboard box or plastic barrel. You can teach your dog to go around a cone, flowerpot, chair or whatever to lay the foundation for sending to jumps. A shower curtain rod and 2 small boxes makes a great practice jump.

Look around your house and use your imagination. Just remember to make sure whatever you use is safe and sturdy so your dog's experience is a positive one. Keep the jumps at 4"-8" depending on the size and ability of your pup. by Joyce Gutshall