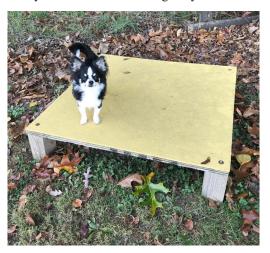

When I started agility training in my backyard my husband made me jumps out of PVC pipe. I began A-frame training with a small folding table which I was able to fold into a triangle and cover with a rug to make it non-slip. My Chihuahuas loved it and it helped them to master a full size Aframe one day. Something as simple as walking on a board is the precursor to doing a dog walk, but learning to walk the board can be your final goal too. A large piece of plywood with a board or small log under it can serve as your "teeter". Keep it really low and that gets them use to walking on something that tips as they walk across it. You can do as much or as little as you'd like with your Chihuahua. Whatever you do will be rewarding for you both.