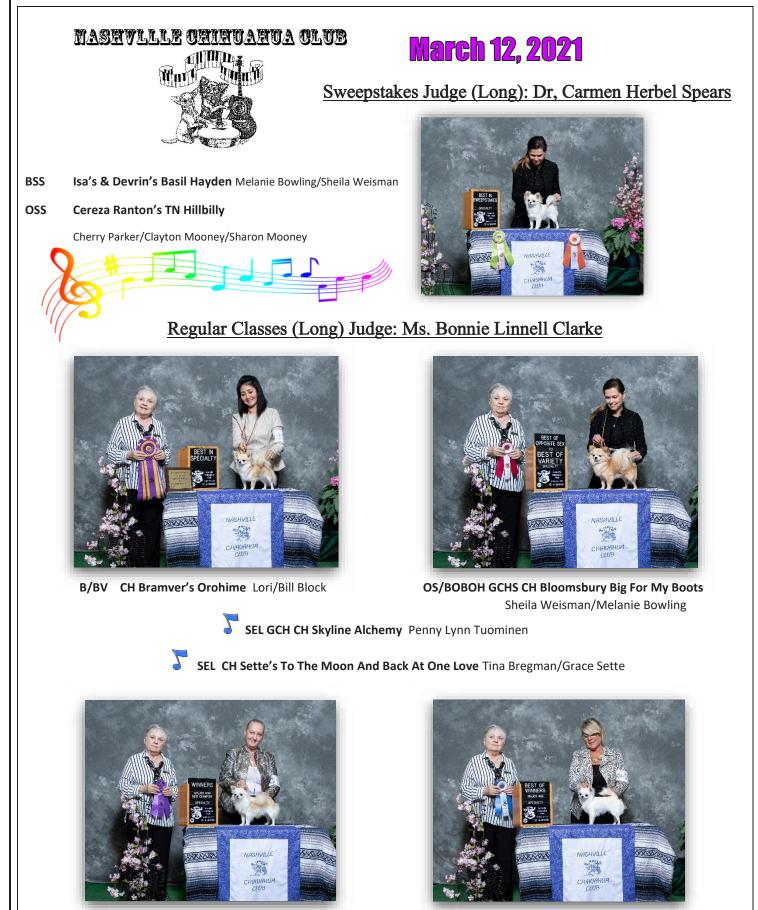

# March 13, 2021

Chihuahuas (Smooth) Judge: Mrs. Carolyn A Herbel

B/BOBOH/BV GCH CH Jen-Jeans topHat Look At me Now James Icenogle

W/OS Joli Steel Magnolia At Rock U Shanon E Sanders/Lisa Knop Select CH Guichon's Having A Riot Junko Guichon Select CH Windsong & Isa's More Than A Feeling

Kim Wertmuth

W/BW/BBY Sunrize Let The Thunder Roll Jessy S. Bechert/Phylis J. Bechert