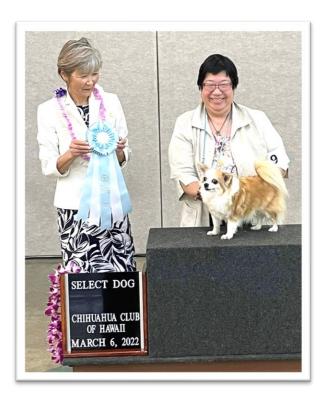

# SPECIALTY SHOW MARCH 6, 2022

Best of Variety 12 Best of Winners 8 Best of Opposite Sex 11 . Select Dog 9 Select Bitch

Best Veteran 12

CHIHUAHUA (SMOOTH COAT)

CHIHUAHUA (Smooth coat), 12 Mos. & under 18 Mos. Dogs.

**15** MAKAHI TROPICAL TWISTER, TS48616904, 10/02/20. Breeder: Claire Ching. By: Kaimana Lil Bentley x Tradewinds Sonatina