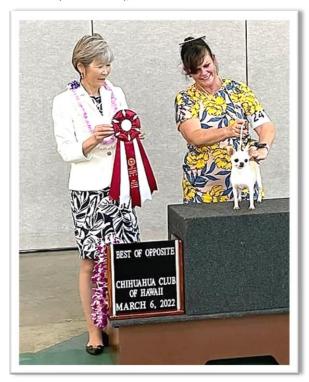

# SPECIALTY SHOW MARCH 6, 2022

#### JUDGE KEIKO SHIMIZU

**CHIHUAHUA (LONG COAT)** 

CHIHUAHUA (Long coat), Open Dog.

**5 REGALCHIS PEDAL TO THE METAL**, TS43921301, 09/18/19. Breeder: Terry Nii. By: GCh. H & H Hotrod Lincoln x Regalchis