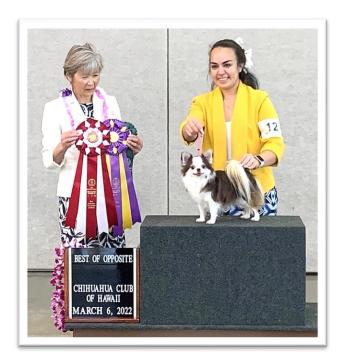

# SPECIALTY SHOW MARCH 6, 2022

Best of Variety 12 Best of Winners 8 Best of Opposite Sex 11 . Select Dog 9 Select Bitch

Best Veteran 12

CHIHUAHUA (SMOOTH COAT)

CHIHUAHUA (Smooth coat), 12 Mos. & under 18 Mos. Dogs.

**15** MAKAHI TROPICAL TWISTER, TS48616904, 10/02/20. Breeder: Claire Ching. By: Kaimana Lil Bentley x Tradewinds Sonatina