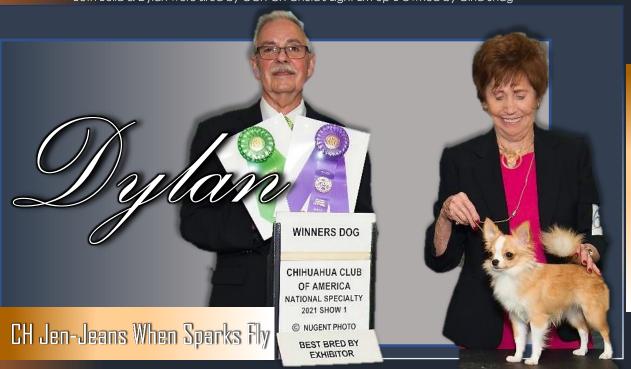

#### Chihuahuas (Long Coat)

Winners Dog Twoj's Shaken Not Stirred. Breeder: Jackie Parisek/Alexis Parisek. Owner: Addison Lancaster Janet Rahn Jackie Parisek Alexis Parisek.

**Reserve Winners -Best Bred by** Jen-Jeans When Sparks Fly. Breeder/Owner: Jean Pratt.

**Reserve Winners Dog** Jen-Jeans When Sparks Fly. Breeder Owner: Jean Pratt.

**Winners Bitch Best of Winners Best Bred By** Jen-Jeans Poco Bella Donna. Breeder Owner Jean Pratt

**Reserve Winners Bitch** Mar-El-To's Oh La La. Breeder Owner: Jennifer Snyder Ryan Snyder.

SUPERINTENDENT - MBF DOG SHOWS CLOSING DATE - July 13, 2022 **WAUKESHA COUNTY EXPOSITION CENTER** 

1000 Northview Road, WAUKESHA, WI 53188

Both Bella & Dylan were sired by GCH CH Chula's Light Em Up-L Owned by Gina Shag

JEAN PRATT

BREEDER OWNER HANDLED