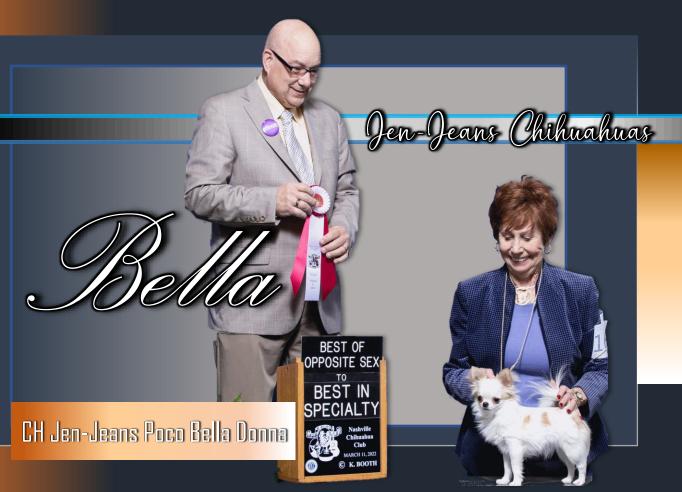

**Reserve Winners Dog** Jen-Jeans When Sparks Fly. Breeder Owner: Jean Pratt.

**Winners Bitch Best of Winners Best Bred By** Jen-Jeans Poco Bella Donna. Breeder Owner Jean Pratt

**Reserve Winners Bitch** Mar-El-To's Oh La La. Breeder Owner: Jennifer Snyder Ryan Snyder.

SUPERINTENDENT - MBF DOG SHOWS CLOSING DATE - July 13, 2022 **WAUKESHA COUNTY EXPOSITION CENTER** 

1000 Northview Road, WAUKESHA, WI 53188

Both Bella & Dylan were sired by GCH CH Chula's Light Em Up-L Owned by Gina Shag

JEAN PRATT

BREEDER OWNER HANDLED