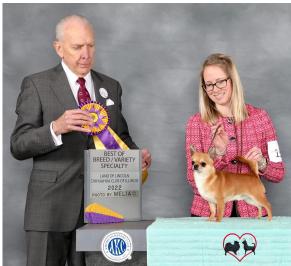

# SPECIALTY SHOW MARCH 6, 2022

#### JUDGE KEIKO SHIMIZU

**CHIHUAHUA (LONG COAT)** 

CHIHUAHUA (Long coat), Open Dog.

**5 REGALCHIS PEDAL TO THE METAL**, TS43921301, 09/18/19. Breeder: Terry Nii. By: GCh. H & H Hotrod Lincoln x Regalchis

Ch. Lamaki Celebrate The Magic. (BITCH). Owner: Lorene Maki

Best of Variety 17 Best of Winners Best of Opposite
Sex 24 Select Dog Select Bitch 22

Best Veteran 17

BEST IN SPECIALTY SHOW BRISLINS BREAKING BAD