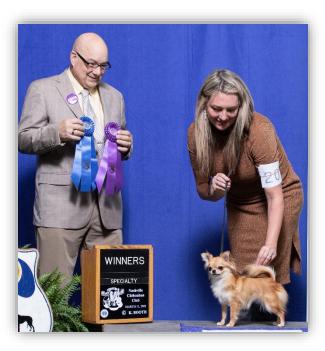

## Land of Lincoln Chihuahua Club

Specialty Show Friday, March 4, 2022

OARD CAFÉ

#### Land of Lincoln Chihuahua Club

Specialty Show Friday, March 4, 2022

## Results

#### Gina Wigsgr

Best of Opposite in Sweeps Twoj's Shaken Not Stirred.
Breeder: Jackie Parisek/Alexis Parisek. Owner: Addison
Lancaster Janet Rahn Jackie Parisek Alexis Parisek.

#### Smooth Coat Sweepstakes

**Best in Sweeps** Victory Shake It Shakira. Breeder: Kathryn V Hulstein. Owner: Kathryn Hulstein.

Best in Sweeps Veteran GCH CH Blanch-O's Warrior Princess. Breeder: Debbie Mullusky Caponetto/John Caponetto.Owner:Christy Collins|Debbie Caponetto|John Caponetto.

#### Chihuahuas (Long Coat)

Winners Dog Twoj's Shaken Not Stirred. Breeder: Jackie Parisek/Alexis Parisek. Owner: Addison Lancaster Janet Rahn Jackie Parisek Alexis Parisek.

**Reserve Winners -Best Bred by** Jen-Jeans When Sparks Fly. Breeder/Owner: Jean Pratt.