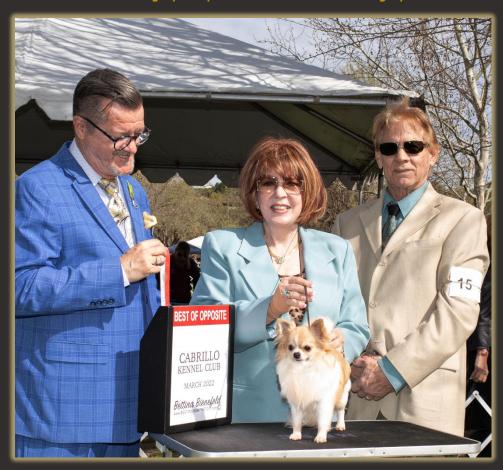

#### Gina Wigsgr

Best of Opposite in Sweeps Twoj's Shaken Not Stirred.
Breeder: Jackie Parisek/Alexis Parisek. Owner: Addison
Lancaster Janet Rahn Jackie Parisek Alexis Parisek.

#### Chihuahuas (Long Coat)

Winners Dog Twoj's Shaken Not Stirred. Breeder: Jackie Parisek/Alexis Parisek. Owner: Addison Lancaster Janet Rahn Jackie Parisek Alexis Parisek.

**Reserve Winners -Best Bred by** Jen-Jeans When Sparks Fly. Breeder/Owner: Jean Pratt.

Winners Bitch/Best of Winners BV BOS Best Puppy Twoj's The Sweetest Thing. Breeder/Owner: Alexis Jessee/Jackie Parisek

**Reserve Winners Bitch** Mar-El-To's Oh La La. Breeder/Owner: Jennifer A Dunlap Snyder/Ryan N Snyder.

**Best Veteran** CH Victory Big Ben At Wee Scotch Breeder: Kathryn V Hulstein/Savanna R Hartwig. Owner: Barbara J. Calhoun.

**BOS** GCHB CH Bellastaff The Candy Man Can. T Breeder: Gina Dattilo/Jennifer A Snyder. Owner Gina Dattilo

**SELECT OHBB** GCH CH Jems To The Moon & Back. Breeder/Owner Jessica Simon

**Select** GCHB CH Schroeder's Twilight Sparkle. Breeder/Owner Donna Schroeder.