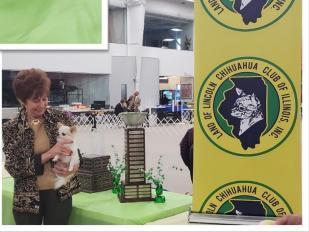

## Land of Lincoln Chihuahua Club

Specialty Show Friday, March 4, 2022

OARD CAFÉ

#### Land of Lincoln Chihuahua Club

Specialty Show Friday, March 4, 2022