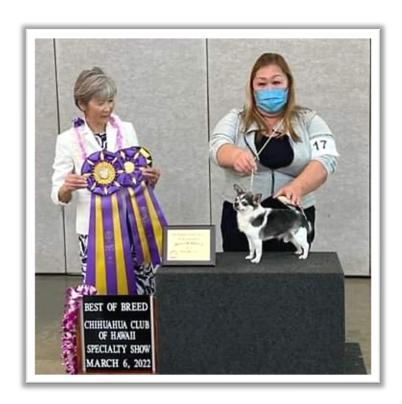

# SPECIALTY SHOW MARCH 6, 2022

Ch. Lamaki Celebrate The Magic. (BITCH). Owner: Lorene Maki

Best of Variety 17 Best of Winners Best of Opposite
Sex 24 Select Dog Select Bitch 22

Best Veteran 17

BEST IN SPECIALTY SHOW BRISLINS BREAKING BAD