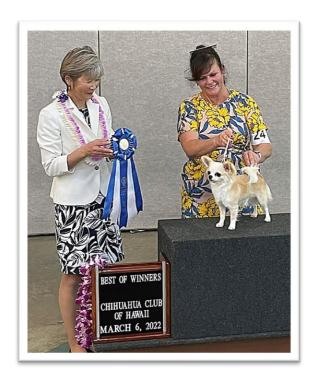

# SPECIALTY SHOW MARCH 6, 2022

#### JUDGE KEIKO SHIMIZU

**CHIHUAHUA (LONG COAT)** 

CHIHUAHUA (Long coat), Open Dog.

**5 REGALCHIS PEDAL TO THE METAL**, TS43921301, 09/18/19. Breeder: Terry Nii. By: GCh. H & H Hotrod Lincoln x Regalchis