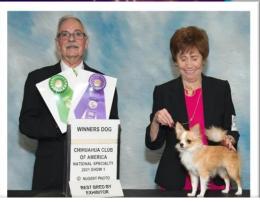

#### Chihuahuas (Long Coat)

Winners Dog Twoj's Shaken Not Stirred. Breeder: Jackie Parisek/Alexis Parisek. Owner: Addison Lancaster Janet Rahn Jackie Parisek Alexis Parisek.

**Reserve Winners -Best Bred by** Jen-Jeans When Sparks Fly. Breeder/Owner: Jean Pratt.

#### Chihuahuas (Smooth Coat)

**Winners Dog** Loucan Giving Into Temptation At Tlc. Breeder: Candace Henry. Owner:Laurie Thompson.

Reserve Winners Dog Twoj's Shaken Not Stirred. Breeder: Jackie Parisek/Alexis Parisek. Owner: Addison Lancaster | Janet Rahn | Jackie Parisek | Alexis Parisek.