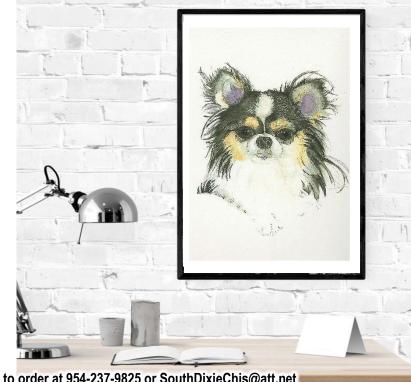

# Chihuahua Art Prints

by Michele Misurelli-Gillis

Each Print is Signed & Numbered on Premium Watercolor Paper.

Prints are 9 x 12 and come matted to 11x14

Both Long Coat and Smooth Coat Available Prints are from Original Mixed Medium Artwork

\*Commissioned Artwork of your Dog Available Please Inquire for Pricing and Availability

each Includes Shipping

Check, Money Order, or PayPal

Contact Michele Misurelli-Gillis to order at 954-237-9825 or SouthDixieChis@att.net