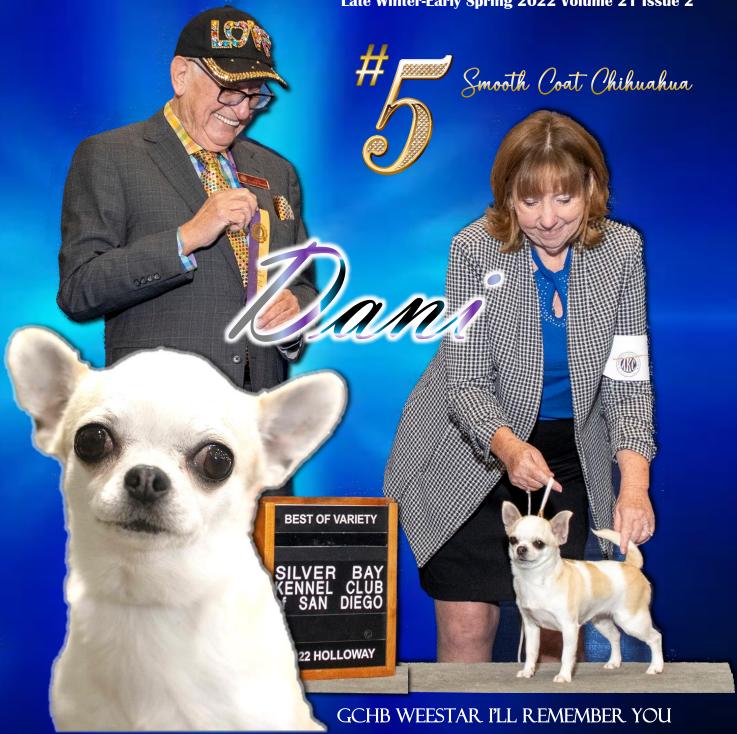

# ON THE COVER

GCHB WEESTAR I'LL REMEMBER YOU

Dani is a dream come true! She is confident and friendly inside and outside of the show ring! Everywhere she goes she makes friends. I am so blessed to be her breeder. I am excited to see what she will accomplish next!!

- Christie Foulk