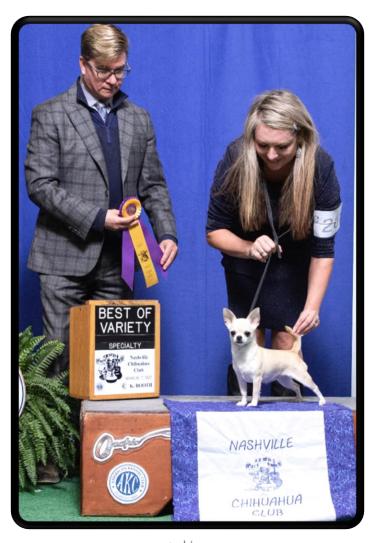

#### Land of Lincoln Chihuahua Club

Specialty Show Friday, March 4, 2022 Results

#### Mr. Robert E Hutton

#### Chihuahuas (Long Coat)

**Best Puppy** Destiny's Take A Chance On Me. Breeder Owner: Lana Bowes

**Winners Dog** Loucan's Talk Of The Town. Breeder: Candace Henry Owner:Laurie Thompson|Candace Henry.

**Reserve Winners Dog** Jen-Jeans When Sparks Fly. Breeder Owner: Jean Pratt.

**Winners Bitch Best of Winners Best Bred By** Jen-Jeans Poco Bella Donna. Breeder Owner Jean Pratt

**Reserve Winners Bitch** Mar-El-To's Oh La La. Breeder Owner: Jennifer Snyder Ryan Snyder.

**Best Veteran** CH Victory Big Ben At Wee Scotch. Breeder: Kathryn V Hulstein/Savanna R Hartwig. Owner: Barbara J. Calhoun.

**Select Dog** CH Bling Crosby. Breeder: Kimberly BLING/Colleen Cramer. Owner: Kimberly Bling|Colleen Cramer |Bryant Janetzke.

**Select Bitch** GCH CH King's Fashionista. Breeder: Debra S King. Owner:Kimberly Bling|Bryant Janetzke|Colleen Cramer.

Best of Variety BOB GCHS CH One Love Hashtag Not Vanilla. Breeder: Tina Bregman/Grace Sette Owner:Regina Keiter Tina Bregman