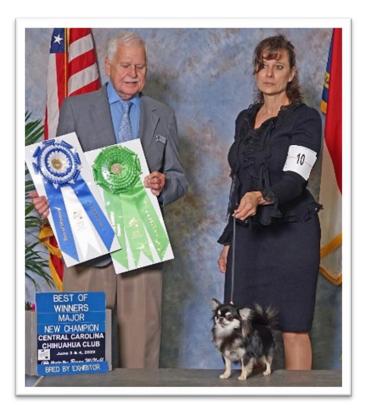

### The Chihuahua Club of Central Carolina Specialty Show June 3<sup>rd</sup> & 4<sup>th</sup>, 2022

The Chihuahua Club of Central Carolina held our annual specialty shows June 3 and 4 in Concord. NC. Friday June 3 was our first specialty show. Best in Sweepstakes and best smooth coat sweeps winner was CH MAHOGANY'S BLONDIE AT PROMENADE, owned by Lo Wolfson. Best long coat sweeps was BLANCH-O'S CAN'T HELP MYSELF, owned by BillieJo Anderson & Isabelle Rosa & Angel Rosa & Angel Rosa. Thank you to judge Junko Guichon.

Best in Specialty Show, Best of Variety smooth coat, and best veteran for Friday's show was GCHS CH GCHS CH MAHOGANY'S DR. REED BN RN BCAT CGC TKN CGC TKN RN, owned by Lo Wolfson & Roz Maser. Best of Opposite in Specialty and best opposite long coat went to GCH STARDOM'S WHAT A GEM, owned by Lynda Nilges & Brittany Coleman. Best of Variety in long coats was CH NEO FABULOUS DREAM CATCHER, owned by Keum Dong Han. Select long coat dog was GCHS JULIUS (SANCHEZ) owned by Johnnatan Linares & Romulo Sanchez.

Select long coat bitch was CH LYNN CREEK'S DELAWARE'S HOPEFUL WINNER, owned by Patricia Lynn Stancil. Best of winners and winners dog was LAVIDA WE'RE NOT IN KANSAS ANYMORE, owned by Denise Outen. Winners bitch and best puppy long coat was MOZZAFIATO L'ORO DI NAPOLI, owned by Johnnatan Linares. Best of opposite in smooth coats, winners bitch, and best puppy was I AM MARISHKA DARETA, owned by Betty Stockdale & Ann Thomas. Winston. Select Dog in Smooth coats was GCHS CH RANDENN'S ONE PUNCH KNOCKOUT, owned by Betty Stockdale & Ann Thomas. Select smooth bitch was CHA & M CREATIVE TO LIVE, owned by Abner Mercado & Miguel Negron. Thank you to judge Ms. Mary Jane Carberry.