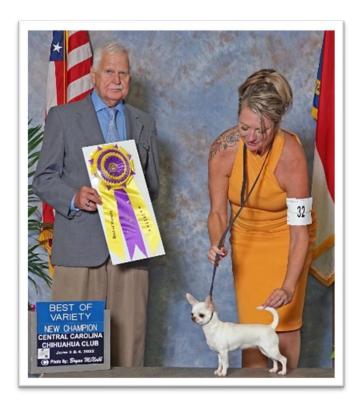

### The Chihuahua Club of Central Carolina Specialty Show June 3<sup>rd</sup> & 4<sup>th</sup>, 2022

The Chihuahua Club of Central Carolina held our annual specialty shows June 3 and 4 in Concord. NC. Friday June 3 was our first specialty show. Best in Sweepstakes and best smooth coat sweeps winner was CH MAHOGANY'S BLONDIE AT PROMENADE, owned by Lo Wolfson. Best long coat sweeps was BLANCH-O'S CAN'T HELP MYSELF, owned by BillieJo Anderson & Isabelle Rosa & Angel Rosa & Angel Rosa. Thank you to judge Junko Guichon.

In our Saturday AM show, best in sweepstakes and best long coat in sweeps winner was BLANCH-O'S CAN'T HELP MYSELF, owned by BillieJo Anderson & Isabelle Rosa & Angel Rosa & Angelina Rosa. Thank you to judge Ms. Gwendolyn Wells. Best in Specialty Show and Best of Variety long coat Show Saturday AM was GCHS JULIUS (SANCHEZ), owned by Johnnatan Linares & Romulo Sanchez. Best of Opposite in Specialty and opposite in long coats was CH BCR SHAMELESS, owned by Holly Maxwell & Shea O'Connell. Select dog and best veteran was GCHB LONE PINE'S E PLURIBUS UNUM D'OUACHITAH, owned by Heidi Chiappetta. Select bitch

was GCH STARDOM'S WHAT A GEM, owned by Lynda Nilges & Brittany Coleman. Best of winners and winners dog was BLANCH-O'S CAN'T HELP MYSELF, owned by BillieJo Anderson & Isabelle Rosa & Angel Rosa & Angelina Rosa. Winners bitch and best bred by exhibitor was KEMAR AN ANGEL AMONG US, owned by Kenneth & Margaret Norkett. Best puppy and best long coat puppy was MOZZAFLATO L'ORO DI NAPOLI, owned by Johnnatan Linares. In smooth coats, Best of Variety and winners bitch was FIGGY'S N PRESTIGE QUARANTINI, owned by Stephanie Vangilder & Jennifer Newton. Opposite, best veteran, and best veteran in smooth coats was GCHS CH GCHS CH MAHOGANY'S DR. REED BN RN BCAT CGC TKN CGC TKN RN, owned by Lo Wolfson & Roz Maser. Thank you to judge Mr. Michael Canalizo.