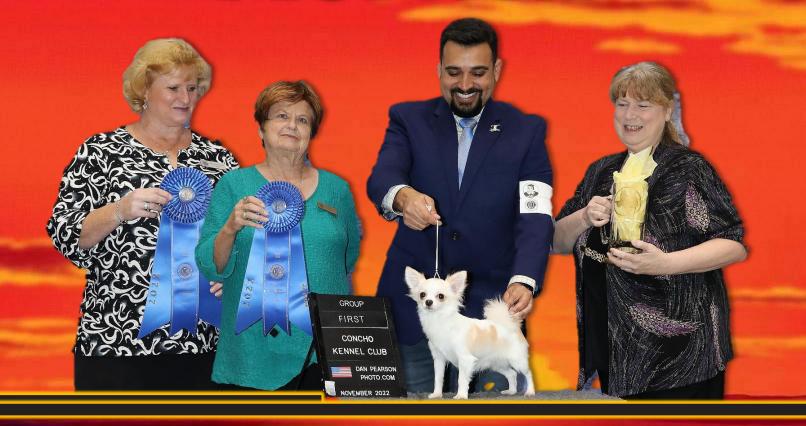

# Bragging Rights ACCOMPLISHMENTS WE ARE PROUD OF

GCH Catero's Sunset Sunny He is Stunning! Bred by Laurie Catero

NEW CHAMPION

Bragging Rights Announcements
ONLY

¼ Page Ad- Send Photos and Dog Info to SouthDixieChis@att.net