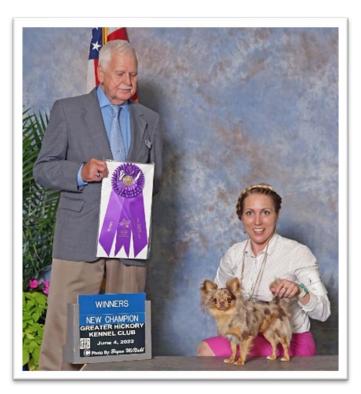

## CH Majesty's Stay In Your Lane

speeding to his Championship finishing from the 6-9 Month Puppy Class

Owned by Gary & Vicki Stiles • Bred By Shawn Christine Jones

SHAWN CHRISTINE JONES

AKC Champion Pointed